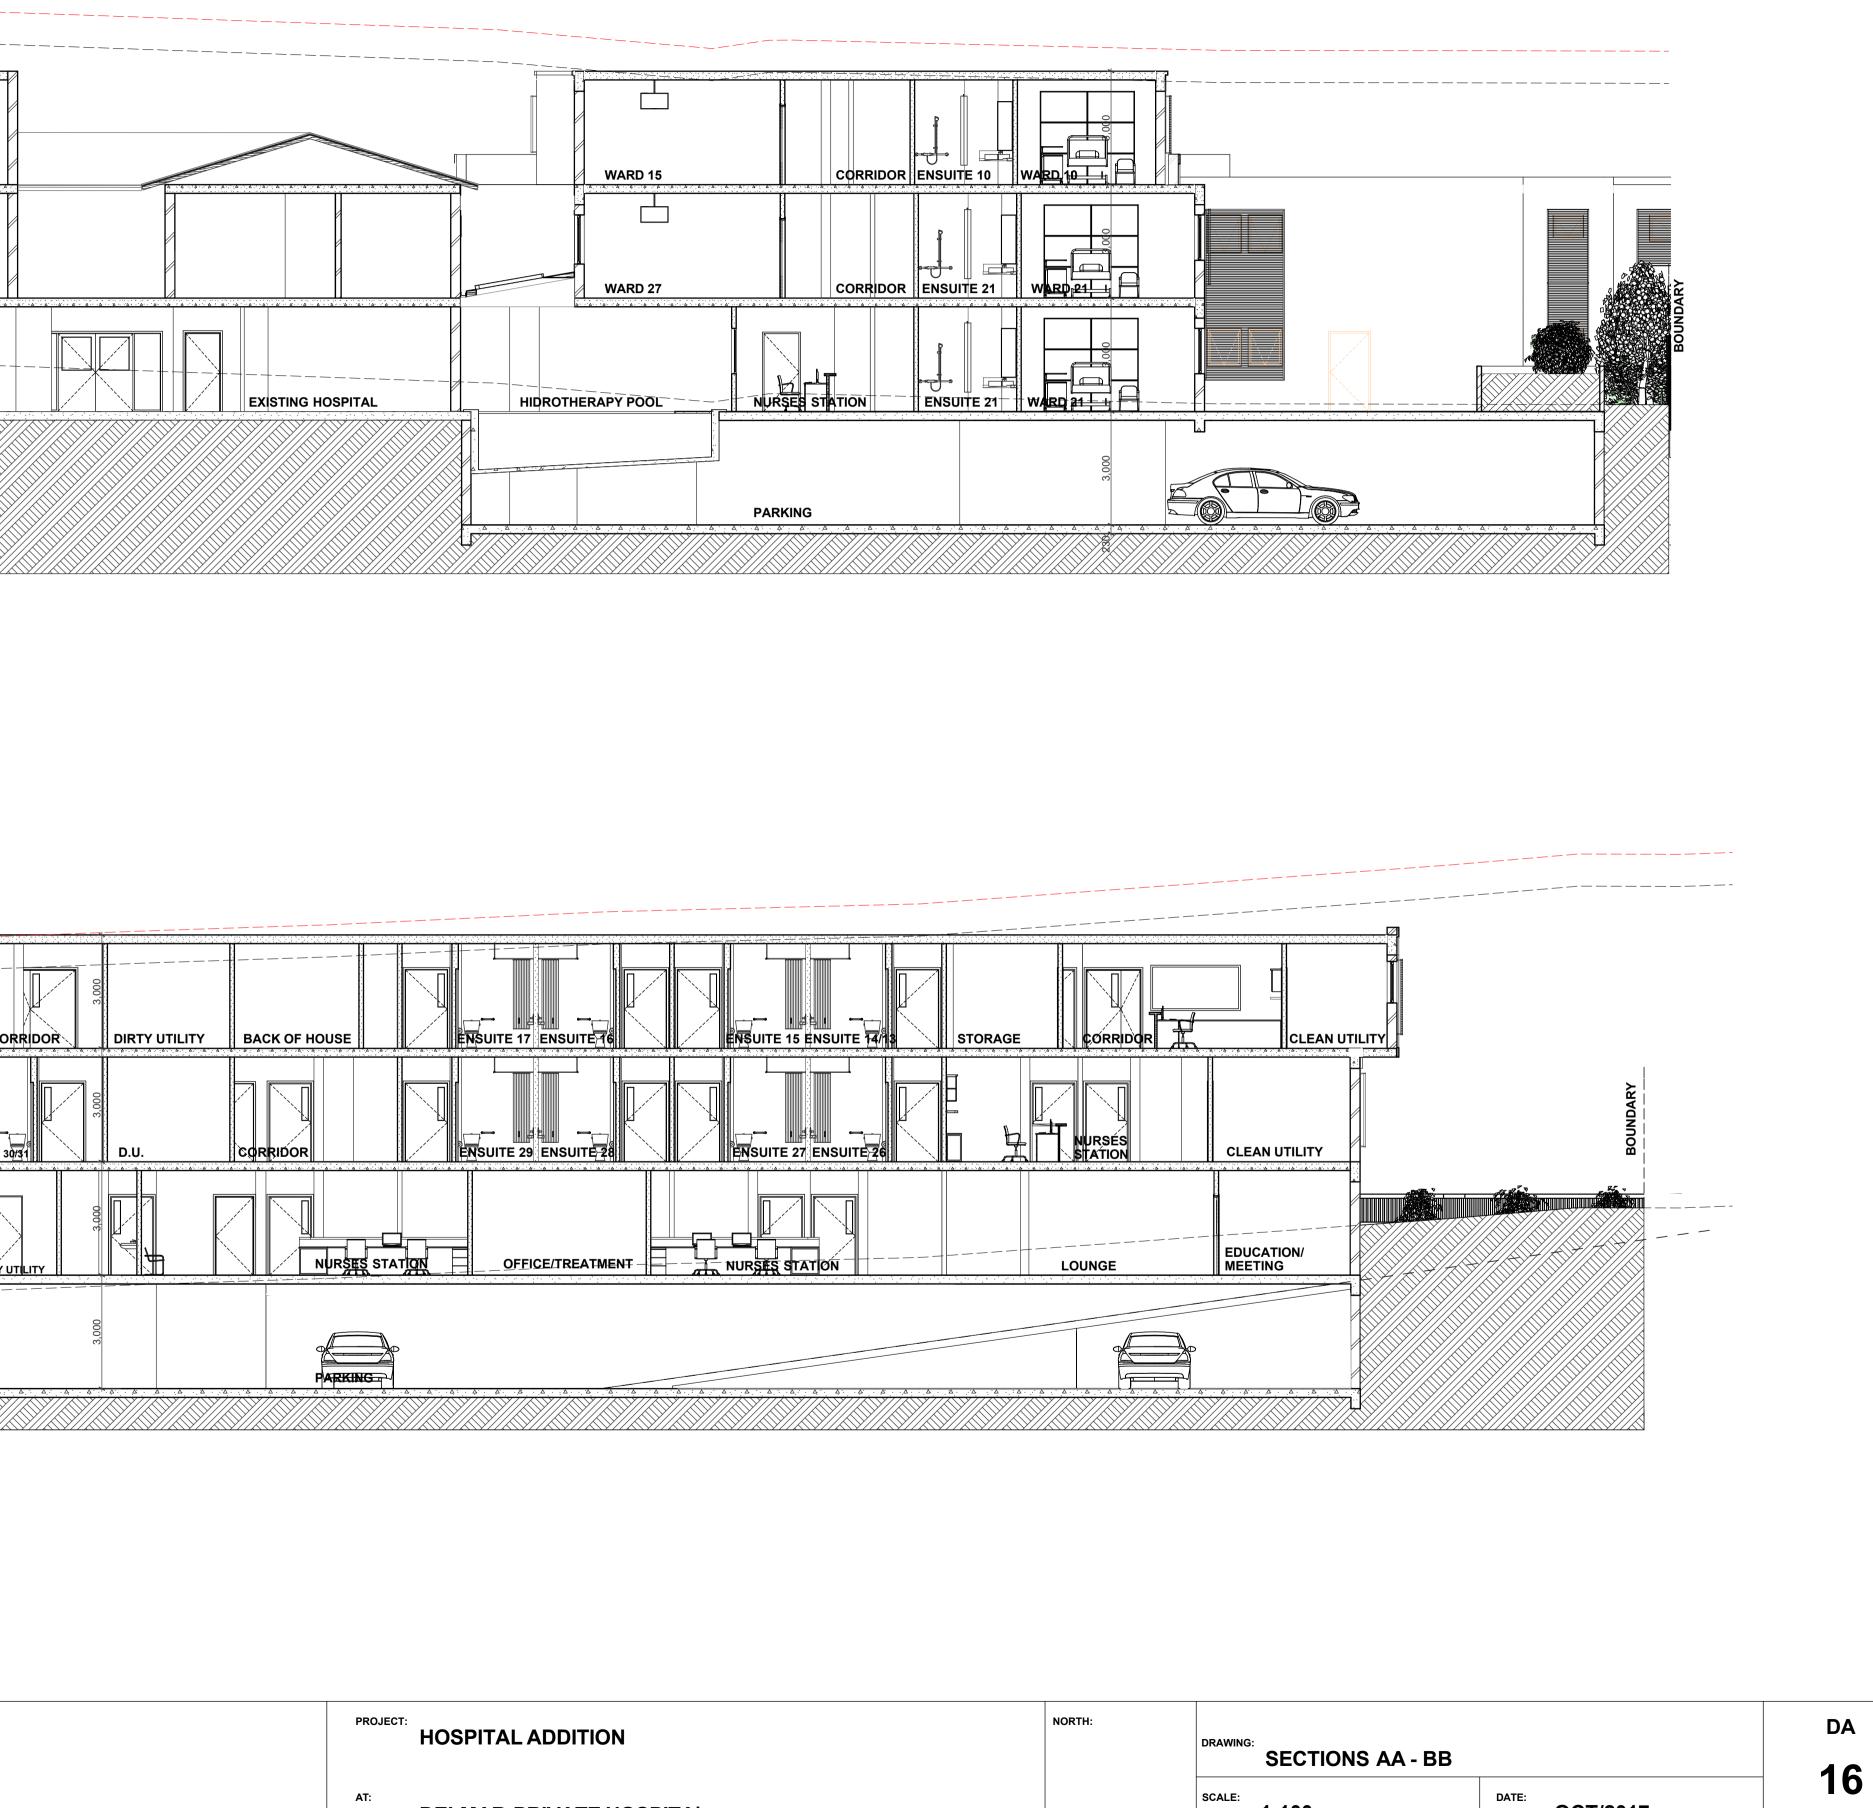

| ISSUE:<br>A- DA<br>B- DA          | DATE:<br>13/07/2017<br>16/10/2017 | ISSUE/AMENDMENTS<br>DA LODGEMENT<br>DA - CONDITIONAL CONS | 58                                           | ENT:<br>ELMAR PRIVATE HO<br>QUIRK STREET<br>EE WHY 2096 NSW | OSPITAL |
|-----------------------------------|-----------------------------------|-----------------------------------------------------------|----------------------------------------------|-------------------------------------------------------------|---------|
|                                   |                                   |                                                           |                                              |                                                             |         |
|                                   | SECTION BB<br>1:100               | /_                                                        | <u>~~~//////////////////////////////////</u> |                                                             |         |
| RL 63.80 CARPARK                  |                                   |                                                           |                                              |                                                             |         |
| <u>RL 66.80 LOWER GR</u><br>FLOOR | BOUNDARY                          |                                                           |                                              |                                                             |         |
|                                   | JARY                              |                                                           |                                              |                                                             |         |
| RL 69.80 GROUND F                 | LOOR                              |                                                           |                                              |                                                             |         |
| RL 72.80 FIRST FLOO               | HEIGHT LINE                       | E = 8.5M                                                  |                                              |                                                             |         |
| <u>RL 75.80 NEW ROOF</u>          |                                   | : + 10%= 9.35M                                            |                                              |                                                             |         |
|                                   |                                   |                                                           |                                              |                                                             |         |
|                                   | 1:100                             |                                                           |                                              |                                                             |         |
|                                   | SECTION AA                        |                                                           |                                              |                                                             |         |
|                                   |                                   |                                                           |                                              |                                                             |         |
| RL 63.80 CA                       | ARPARK                            |                                                           |                                              |                                                             |         |
|                                   |                                   | \//////////////////////////////////////                   | \///\\\///\\\/////////////////////////       | ///////////////////////////////////////                     |         |

| HEIGHT LINE + 10%= 9.35M              |      |      |
|---------------------------------------|------|------|
| HEIGHT LINE = 8.5M                    | <br> | <br> |
| RL 75.80 NEW ROOF                     |      |      |
| RL 72.80 FIRST FLOOR                  |      |      |
| RL 69.80 GROUND FLOOR                 |      |      |
| <u>RL 66.80 LOWER GROUND</u><br>FLOOR |      |      |
| FLOOR<br>RL 63.80 CARPARK             |      |      |
|                                       |      |      |

OCT/2017

**1:100** @ A1

| PROJECT: | HOSPITAL ADDITION       | NORTH: | DRAW |
|----------|-------------------------|--------|------|
| AT:      | DELMAR PRIVATE HOSPITAL |        | SCAL |
|          |                         |        |      |