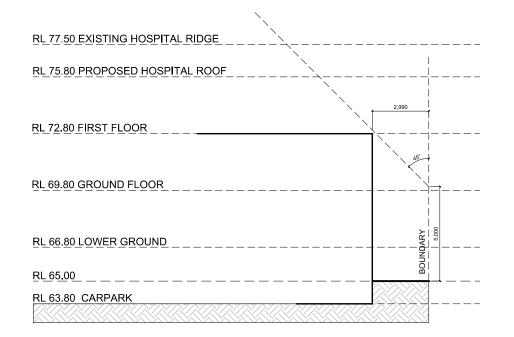

| ISSUE:<br>A- DA<br>B- DA          | DATE:<br>13/07/2017<br>16/10/2017 | ISSUE/AMENDMENTS<br>DA LODGEMENT<br>DA - CONDITIONAL CONS | 58                                           | ENT:<br>ELMAR PRIVATE HO<br>QUIRK STREET<br>EE WHY 2096 NSW | OSPITAL |
|-----------------------------------|-----------------------------------|-----------------------------------------------------------|----------------------------------------------|-------------------------------------------------------------|---------|
|                                   |                                   |                                                           |                                              |                                                             |         |
|                                   | SECTION BB<br>1:100               | /_                                                        | <u>~~~//////////////////////////////////</u> |                                                             |         |
| RL 63.80 CARPARK                  |                                   |                                                           |                                              |                                                             |         |
| <u>RL 66.80 LOWER GR</u><br>FLOOR | BOUNDARY                          |                                                           |                                              |                                                             |         |
|                                   | JARY                              |                                                           |                                              |                                                             |         |
| RL 69.80 GROUND F                 | LOOR                              |                                                           |                                              |                                                             |         |
| RL 72.80 FIRST FLOO               | HEIGHT LINE                       | E = 8.5M                                                  |                                              |                                                             |         |
| <u>RL 75.80 NEW ROOF</u>          |                                   | : + 10%= 9.35M                                            |                                              |                                                             |         |
|                                   |                                   |                                                           |                                              |                                                             |         |
|                                   | 1:100                             |                                                           |                                              |                                                             |         |
|                                   | SECTION AA                        |                                                           |                                              |                                                             |         |
|                                   |                                   |                                                           |                                              |                                                             |         |
| RL 63.80 CA                       | ARPARK                            |                                                           |                                              |                                                             |         |
|                                   |                                   | \//////////////////////////////////////                   | \///\\\///\\\/////////////////////////       | ///////////////////////////////////////                     |         |

| HEIGHT LINE + 10%= 9.35M              |      |      |
|---------------------------------------|------|------|
| HEIGHT LINE = 8.5M                    | <br> | <br> |
| RL 75.80 NEW ROOF                     |      |      |
| RL 72.80 FIRST FLOOR                  |      |      |
| RL 69.80 GROUND FLOOR                 |      |      |
| <u>RL 66.80 LOWER GROUND</u><br>FLOOR |      |      |
| FLOOR<br>RL 63.80 CARPARK             |      |      |
|                                       |      |      |