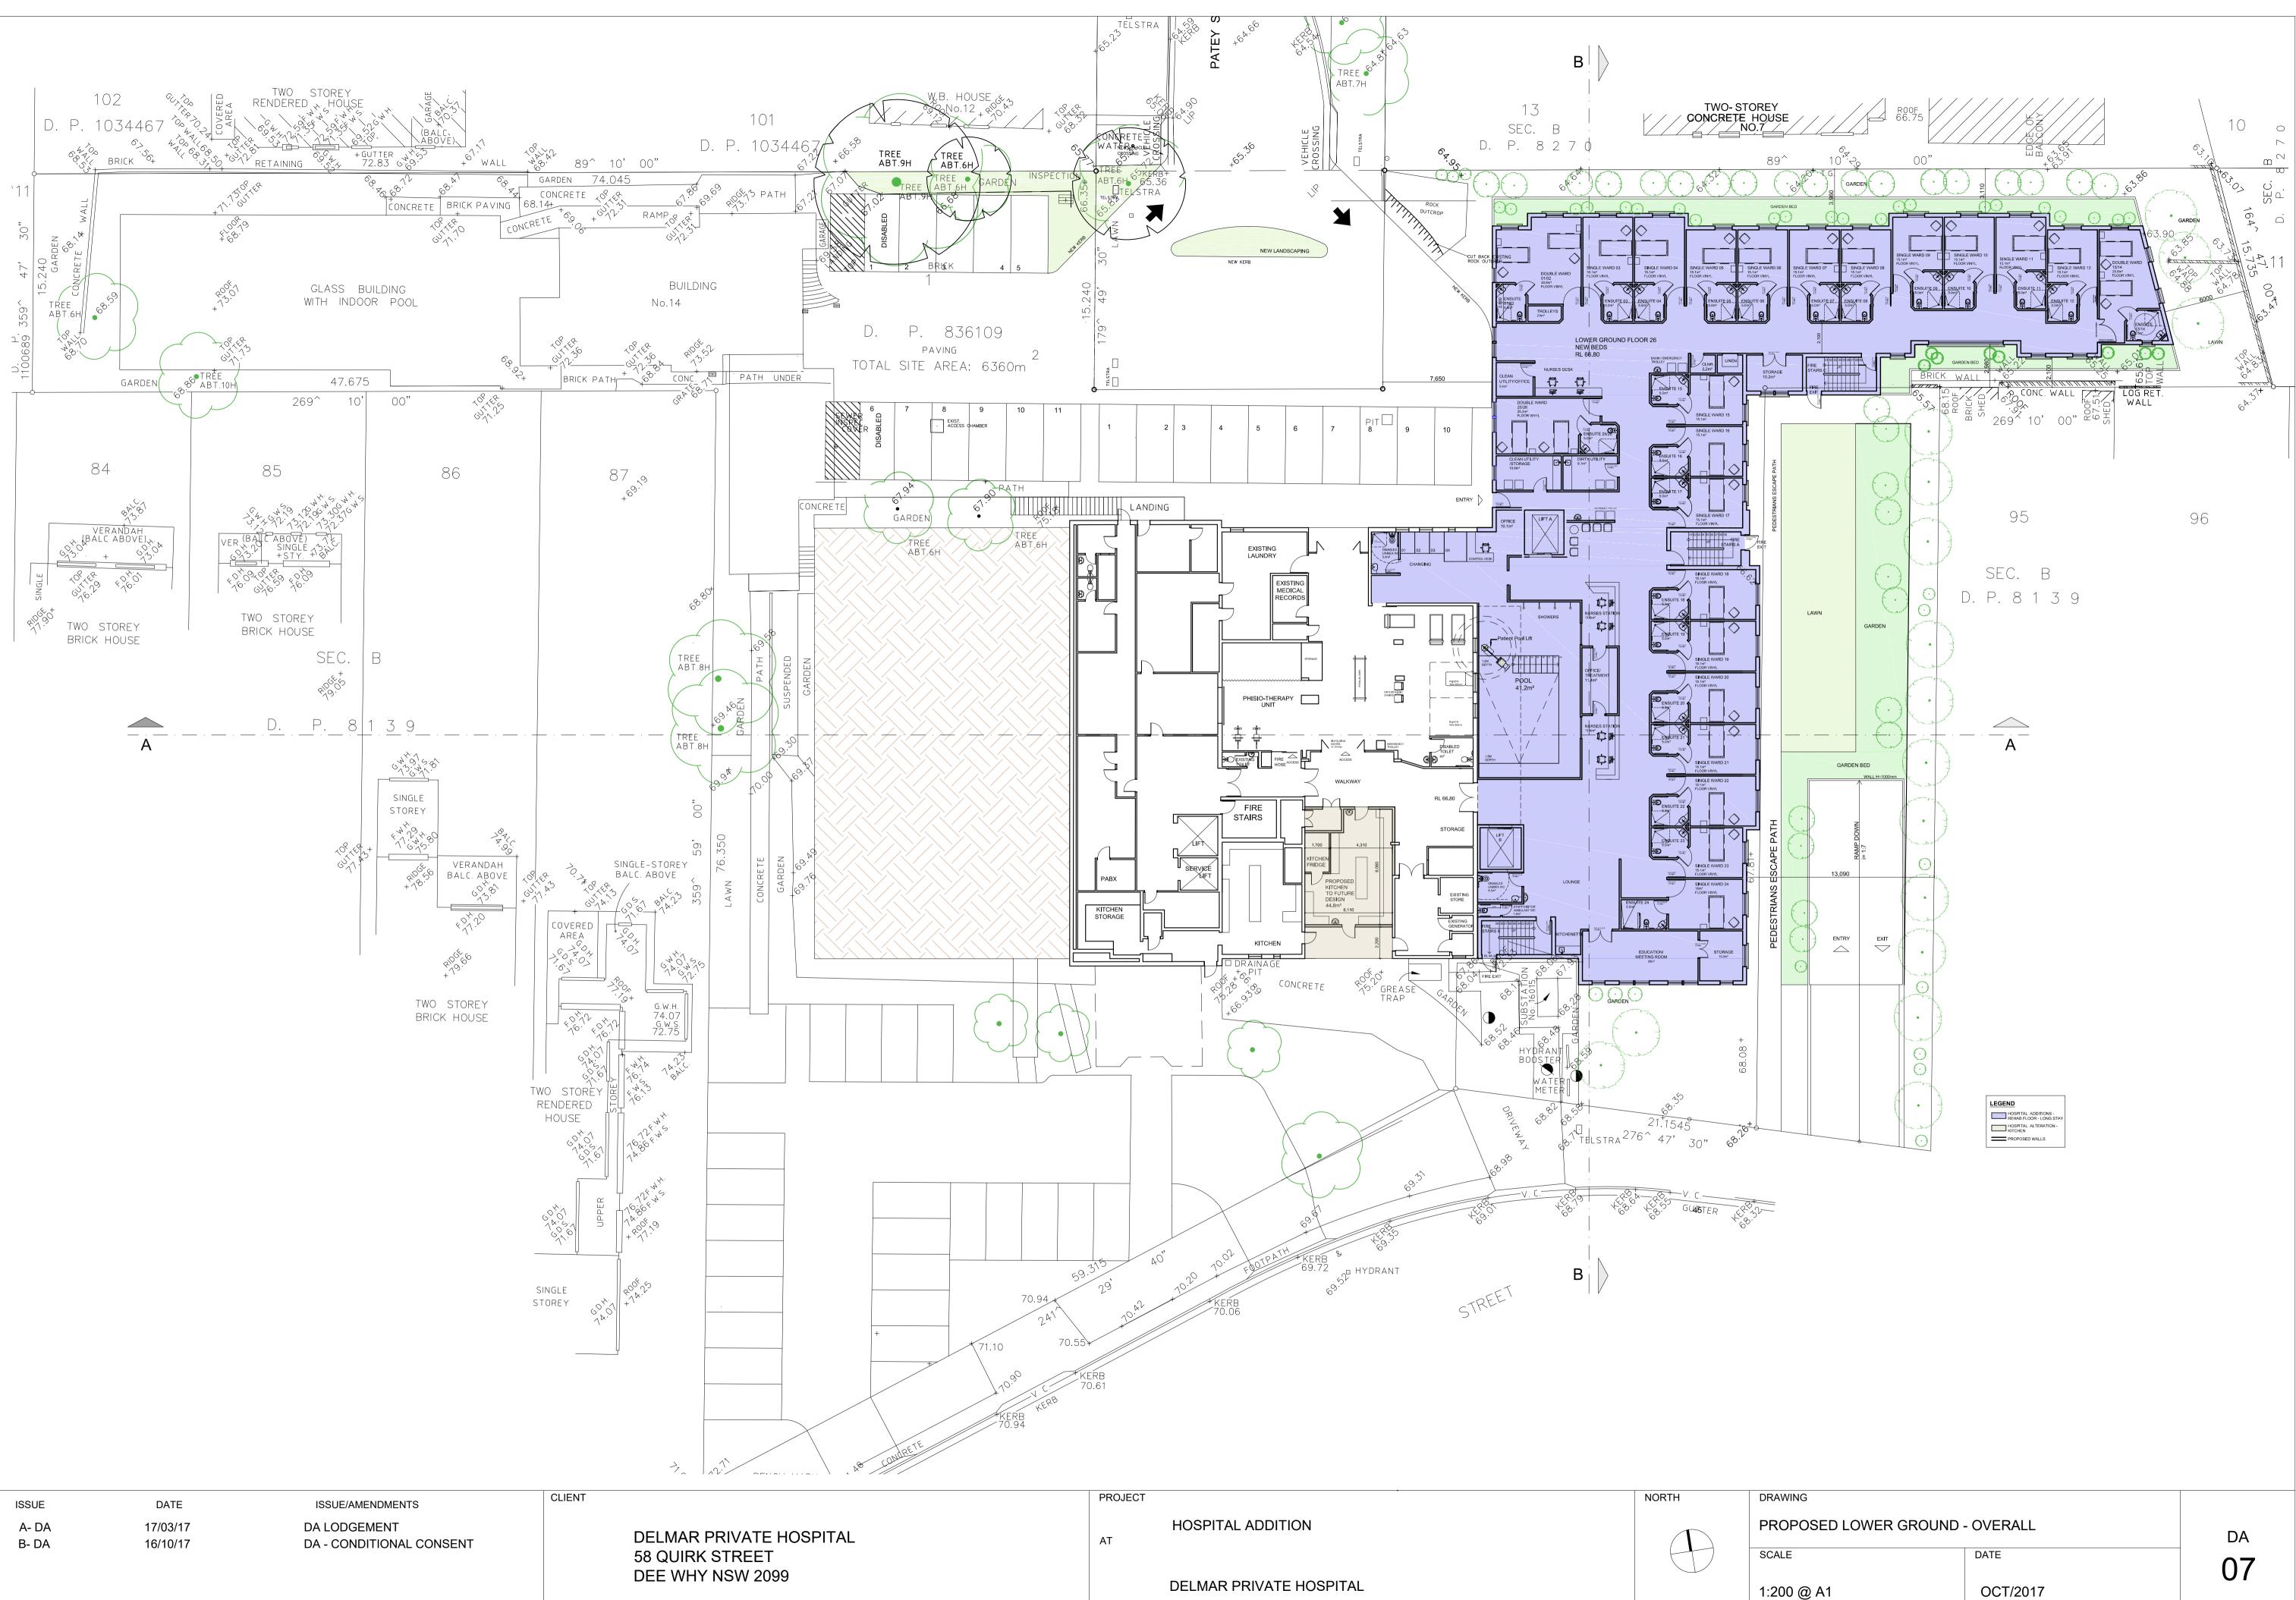

KEY PLAN

96

| 1:200 | @ | A1 |  |
|-------|---|----|--|

A- DA B- DA

58 QUIRK STREET DEE WHY NSW 2099

| DELMAR PRIVATE HOSPITAL |
|-------------------------|

| DRAWING               |          |    |
|-----------------------|----------|----|
| PROPOSED LOWER GROUND | - PART A | DA |
| SCALE                 | DATE     | 08 |
| 1:100 @ A1            | OCT/2017 |    |
|                       |          |    |