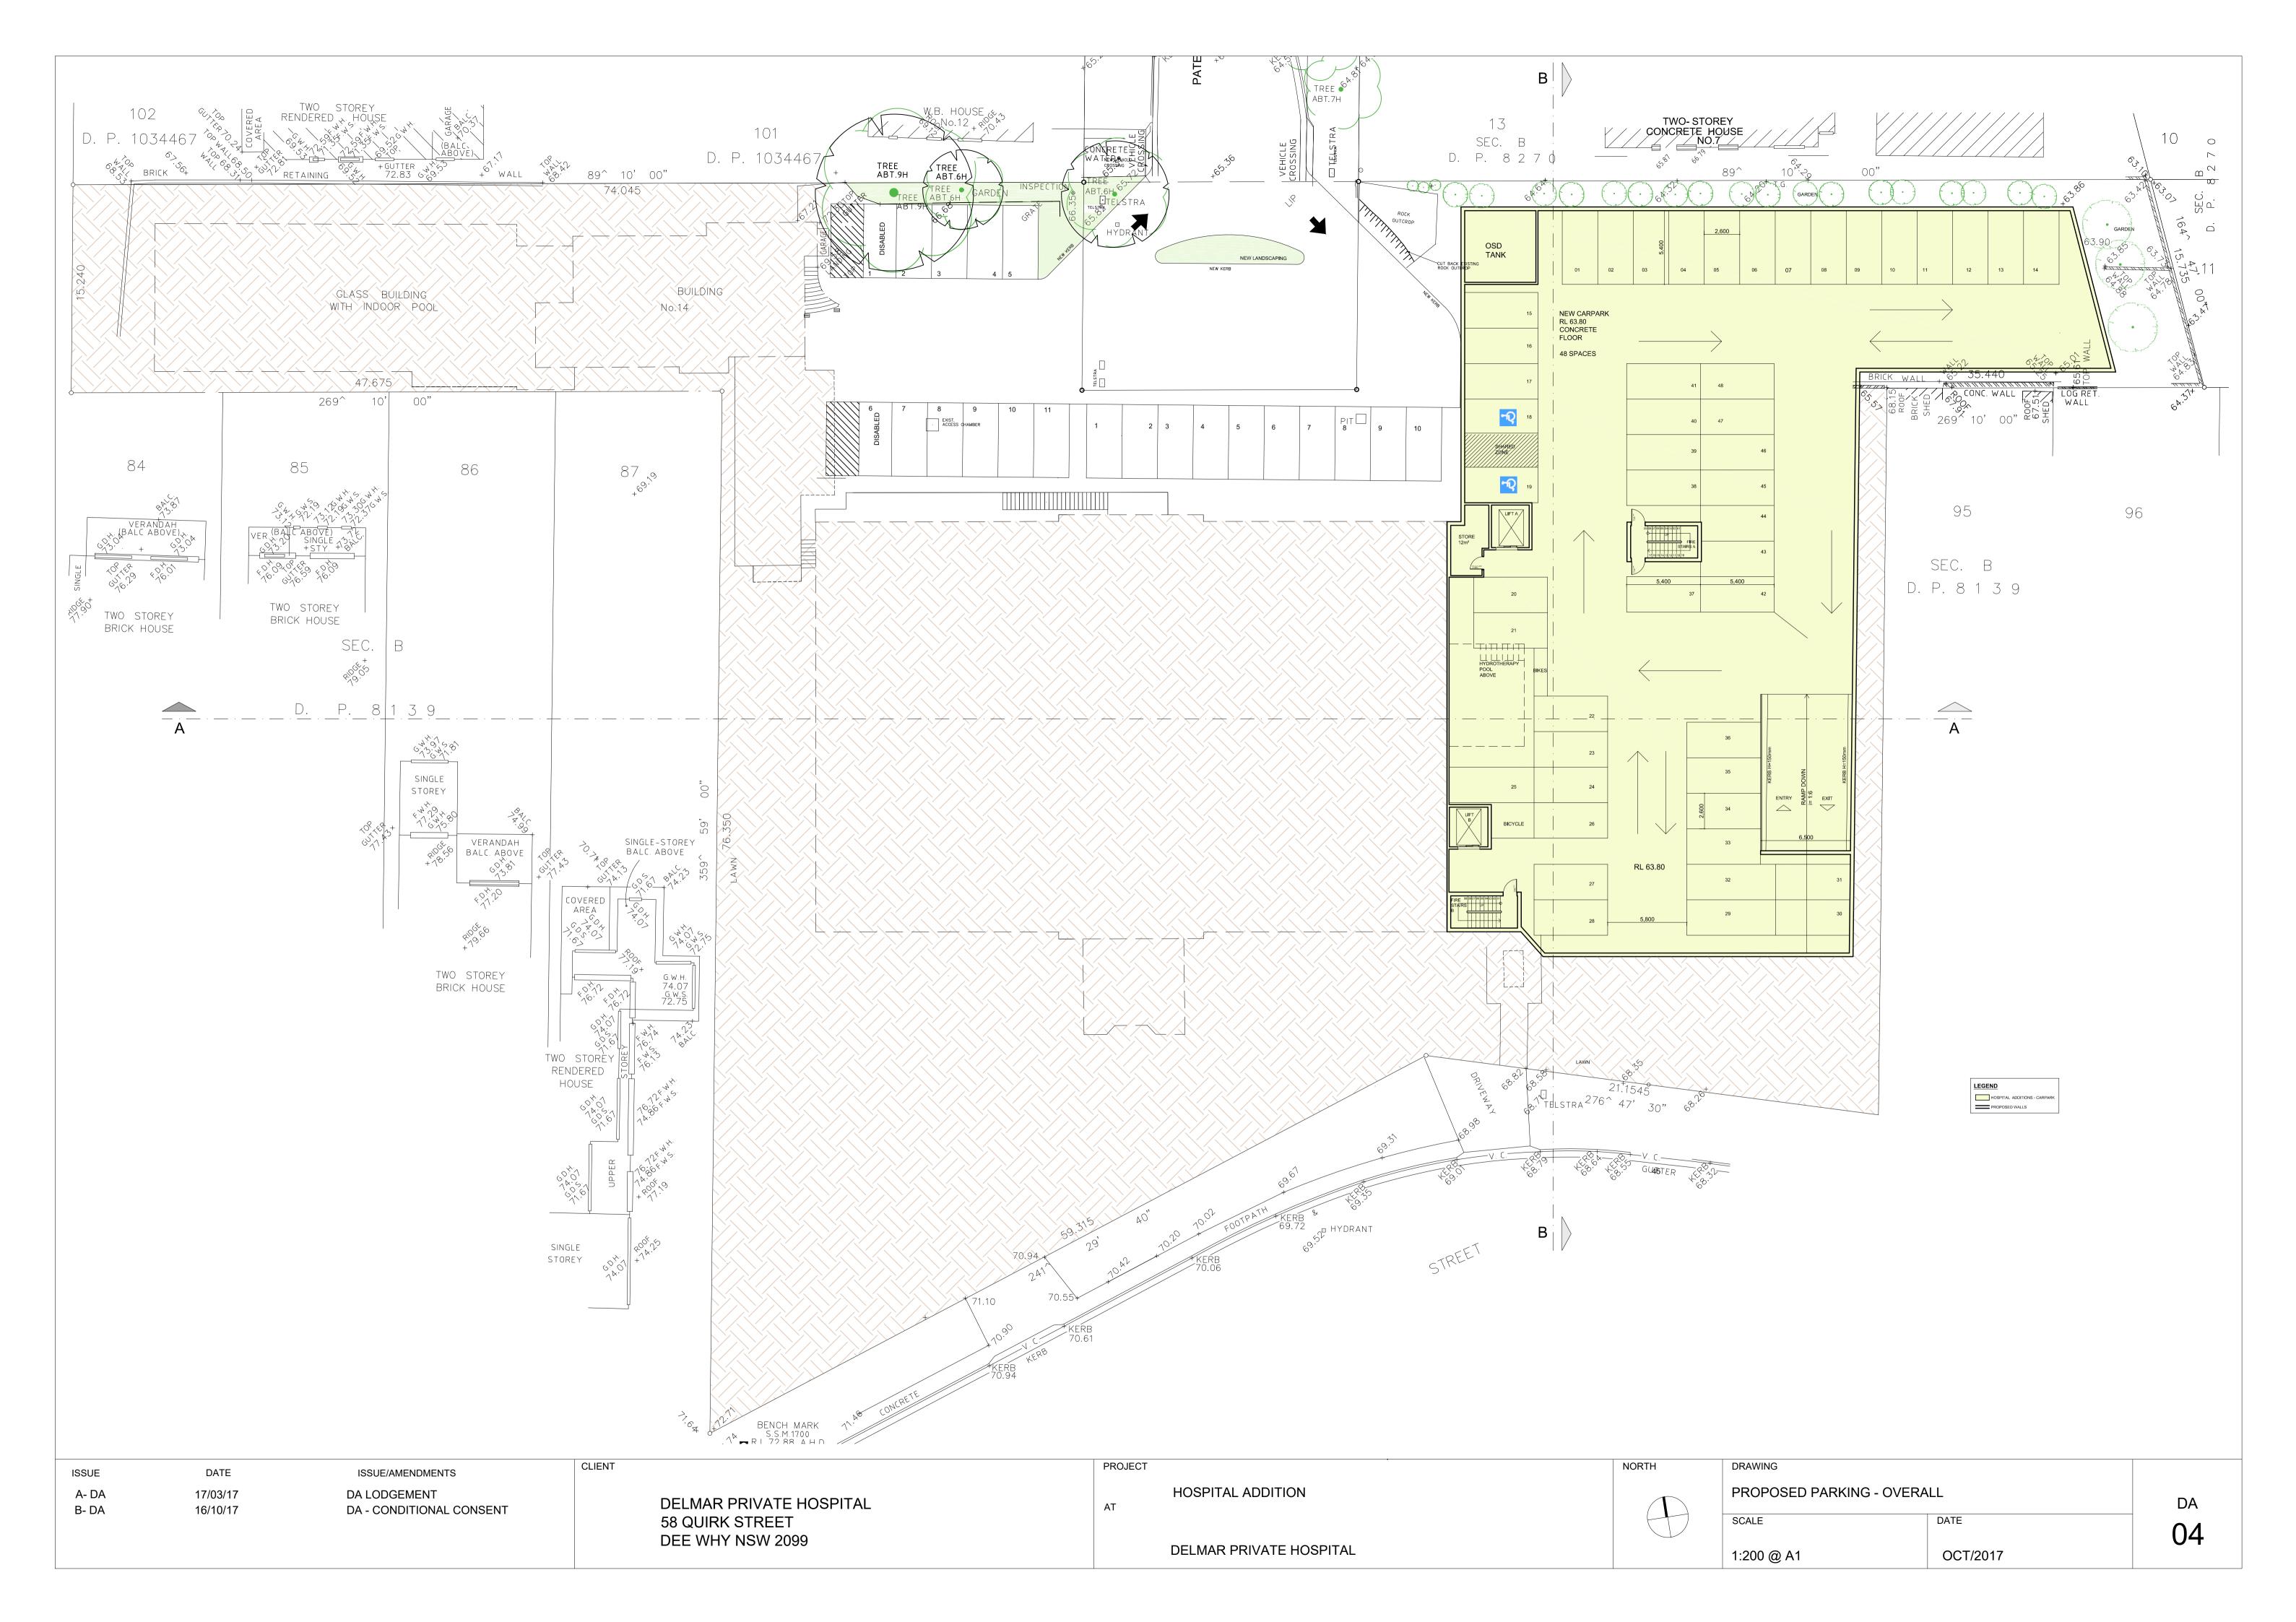

# 48 NEW CAR SPACES26 NEW BEDS33 NEW BEDS17 NEW BEDS

| Т | TC | Ά | L: | 76 | NE | N | BEDS |
|---|----|---|----|----|----|---|------|
| • |    |   |    |    |    |   |      |

| BOUNDARY         |                  |          |
|------------------|------------------|----------|
|                  |                  |          |
| RAWING           |                  |          |
| CALE<br>200 @ A1 | DATE<br>OCT/2017 | da<br>02 |
|                  |                  |          |

DATE 17/03/17 16/10/17

ISSUE/AMENDMENTS DA LODGEMENT DA - CONDITIONAL CONSENT CLIENT

DELMAR PRIVATE HOSPITAL 58 QUIRK STREET DEE WHY NSW 2099

| ROJECT |                         | NORTH |
|--------|-------------------------|-------|
| Т      | HOSPITAL ADDITION       |       |
|        | DELMAR PRIVATE HOSPITAL |       |