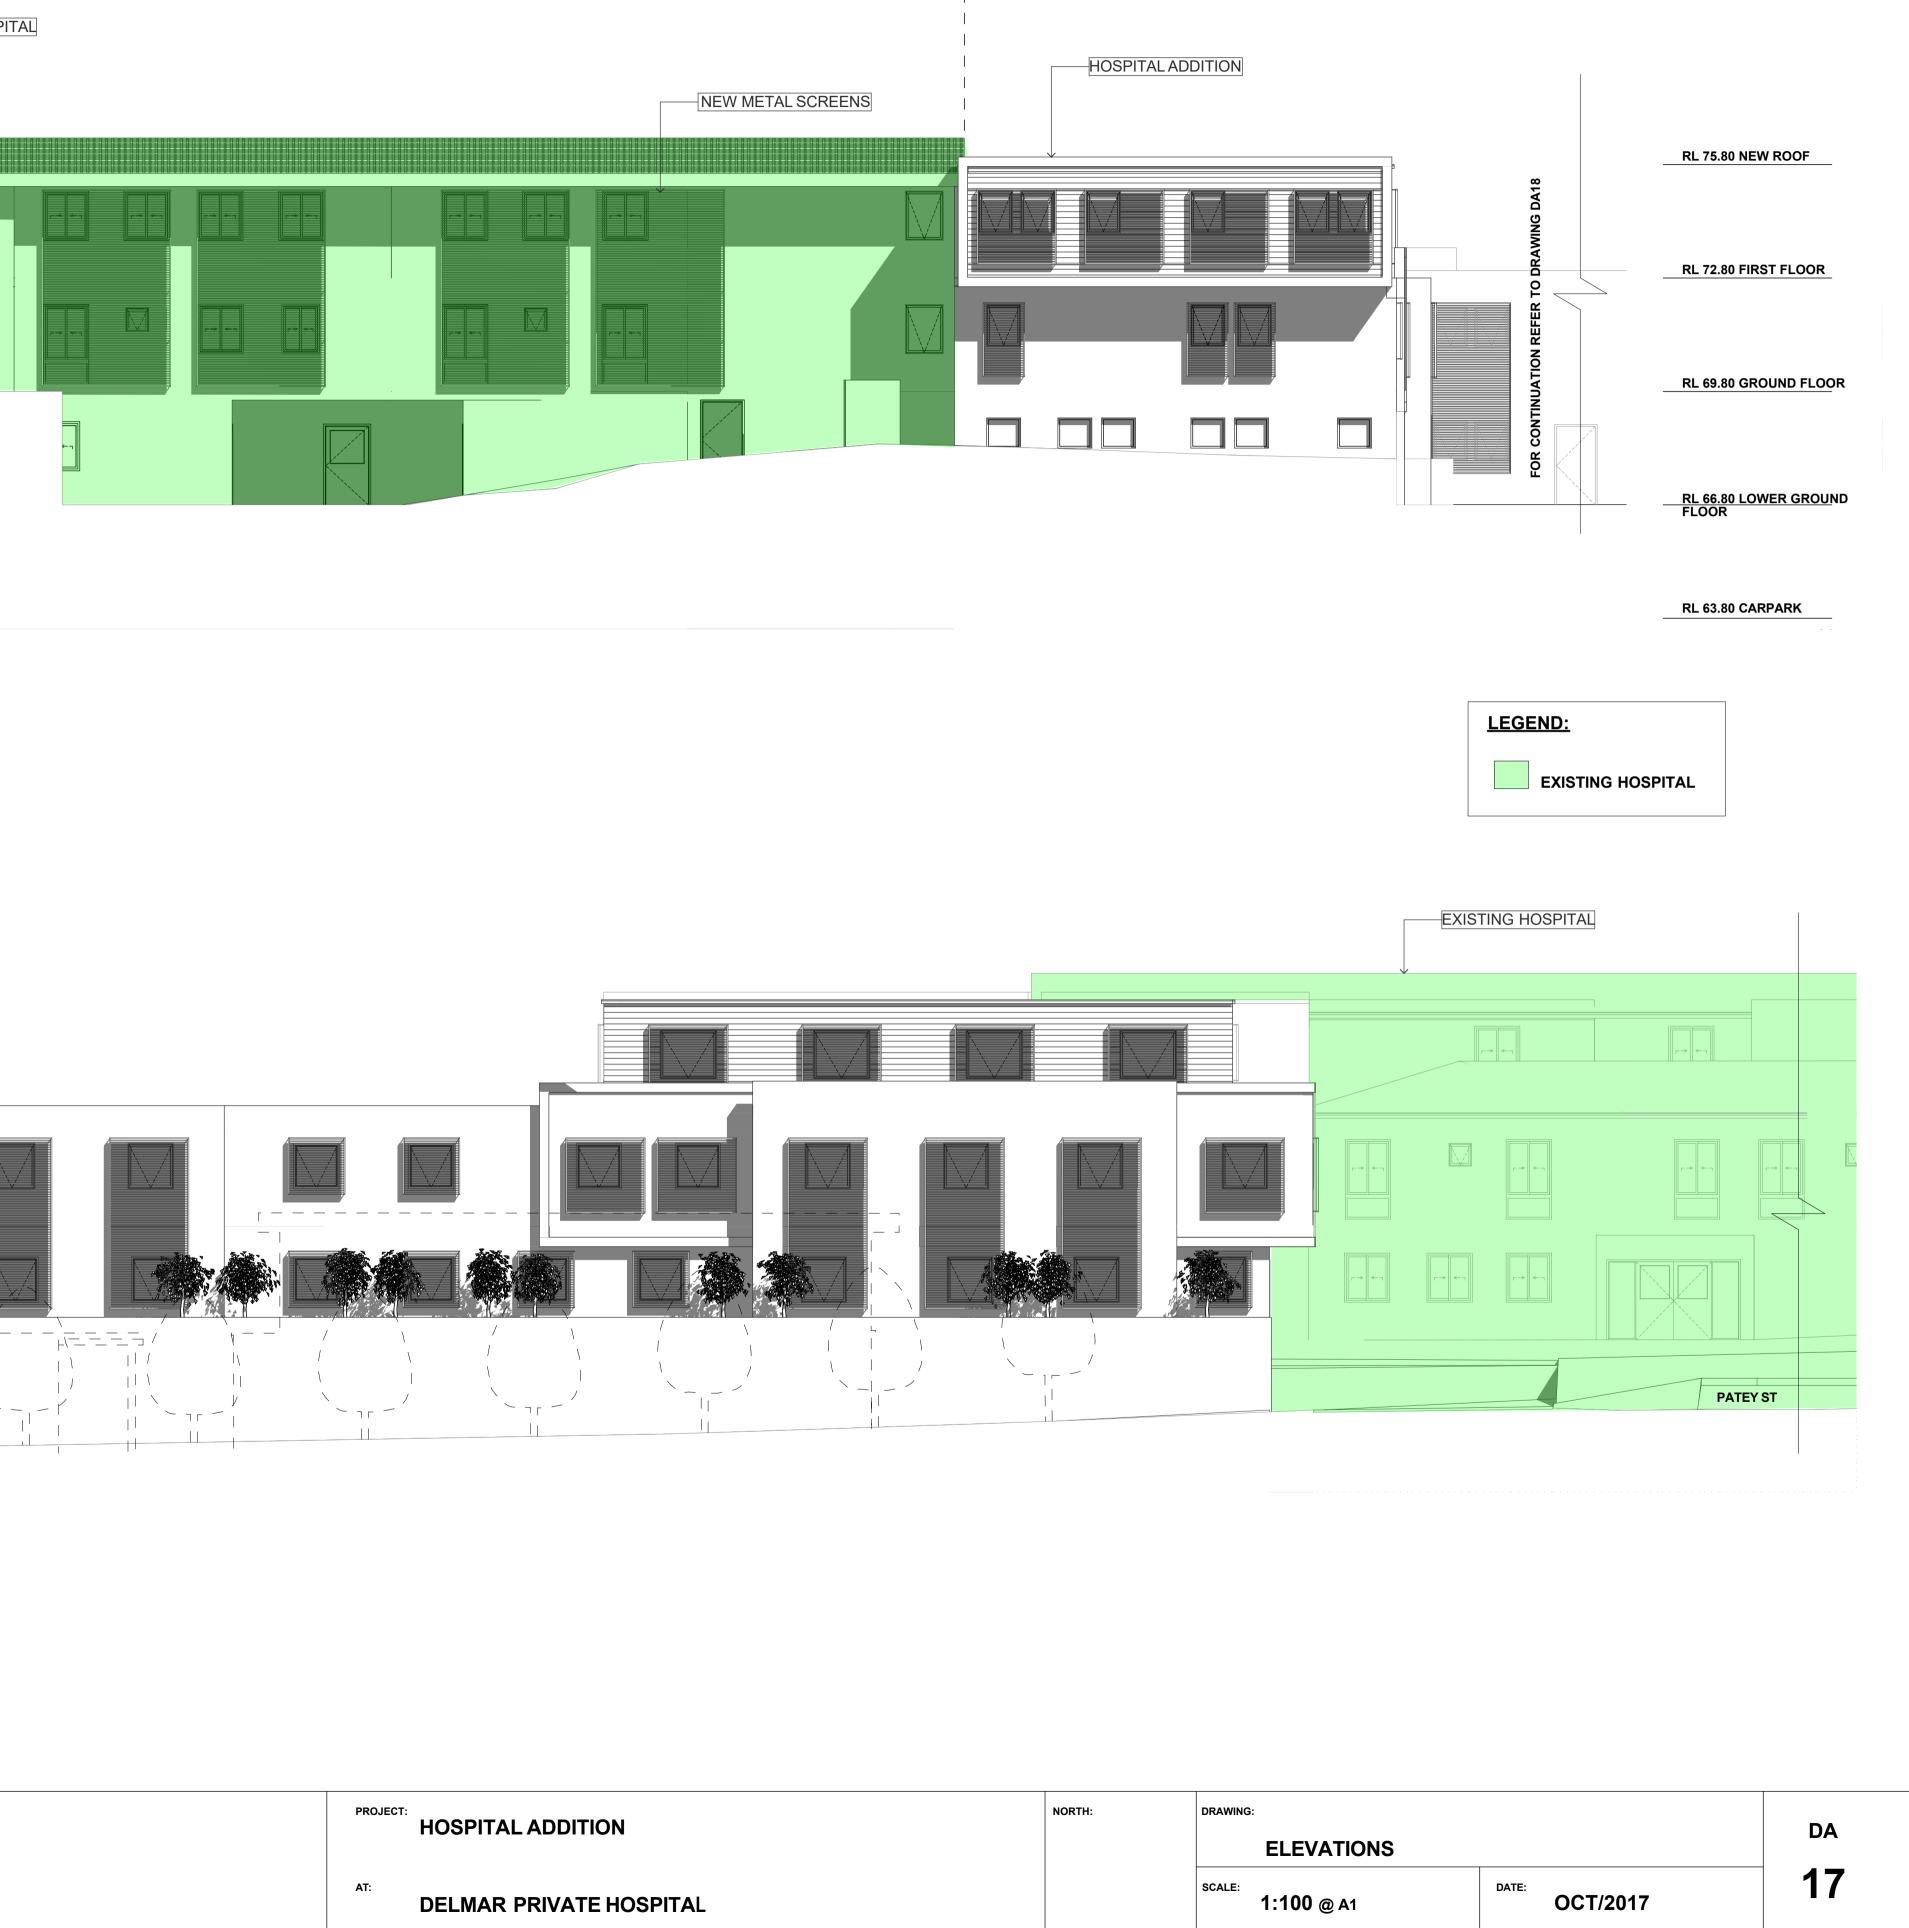

#### KEY PLAN

|                                |                                        | EXISTING HOSPITAL                        |                                                                           |
|--------------------------------|----------------------------------------|------------------------------------------|---------------------------------------------------------------------------|
|                                | FOR CONTINUATION REFER TO DRAWING DA17 |                                          |                                                                           |
| RL 75.80 NEW ROOF              |                                        |                                          |                                                                           |
| RL 66.80 LOWER GROUND<br>FLOOR | DATE:                                  | ELEVATION<br>1:100                       |                                                                           |
| A- DA<br>B- DA                 | 17/03/2017<br>16/10/2017               | DA LODGEMENT<br>DA - CONDITIONAL CONSENT | CLIENT:<br>DELMAR PRIVATE HOSPITAL<br>58 QUIRK STREET<br>DEE WHY 2096 NSW |