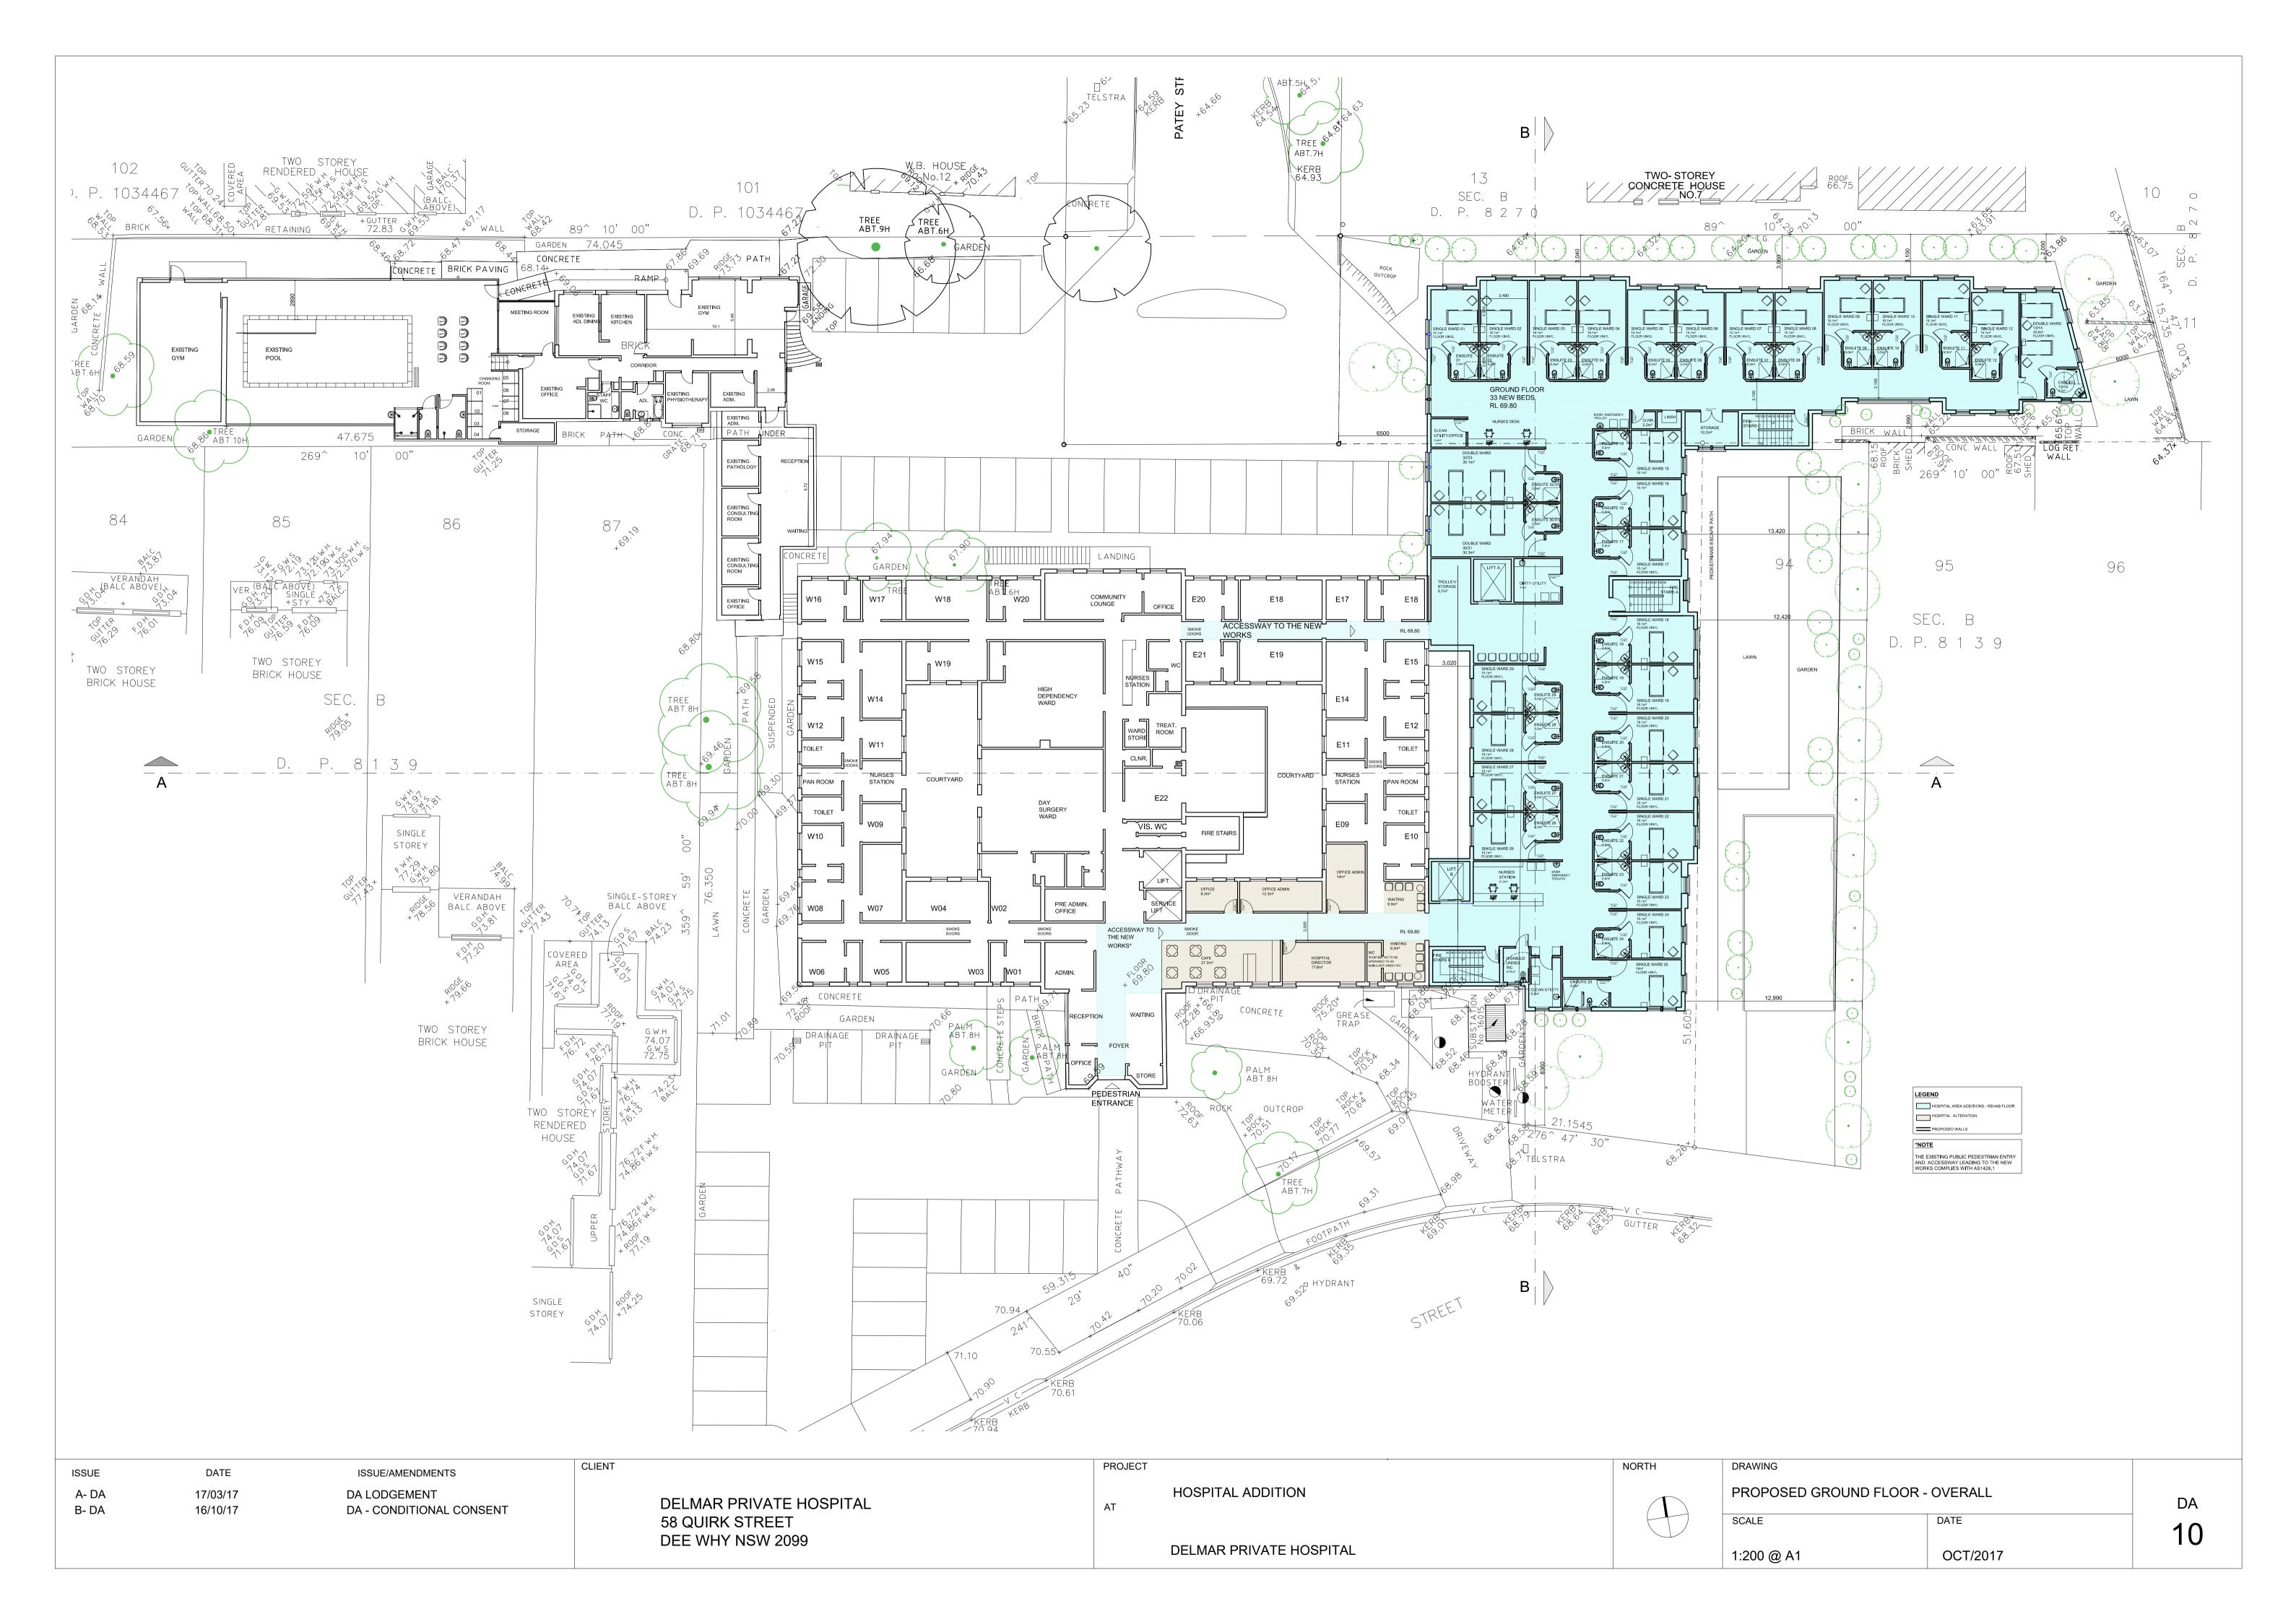

| DRAWING                 |          |    |
|-------------------------|----------|----|
| PROPOSED GROUND FLOOR - | PART A   | DA |
| SCALE                   | DATE     | 11 |
| 1:100 @ A1              | OCT/2017 |    |
|                         |          | 1  |

**58 QUIRK STREET** DEE WHY NSW 2099

#### FOR CONTINUATION REFER TO DRAWING DA11

NORTH

DELMAR PRIVATE HOSPITAL

| DRAWING               |          |    |
|-----------------------|----------|----|
| PROPOSED GROUND FLOOR | PART B   | DA |
| SCALE                 | DATE     | 12 |
| 1:100 @ A1            | OCT/2017 |    |