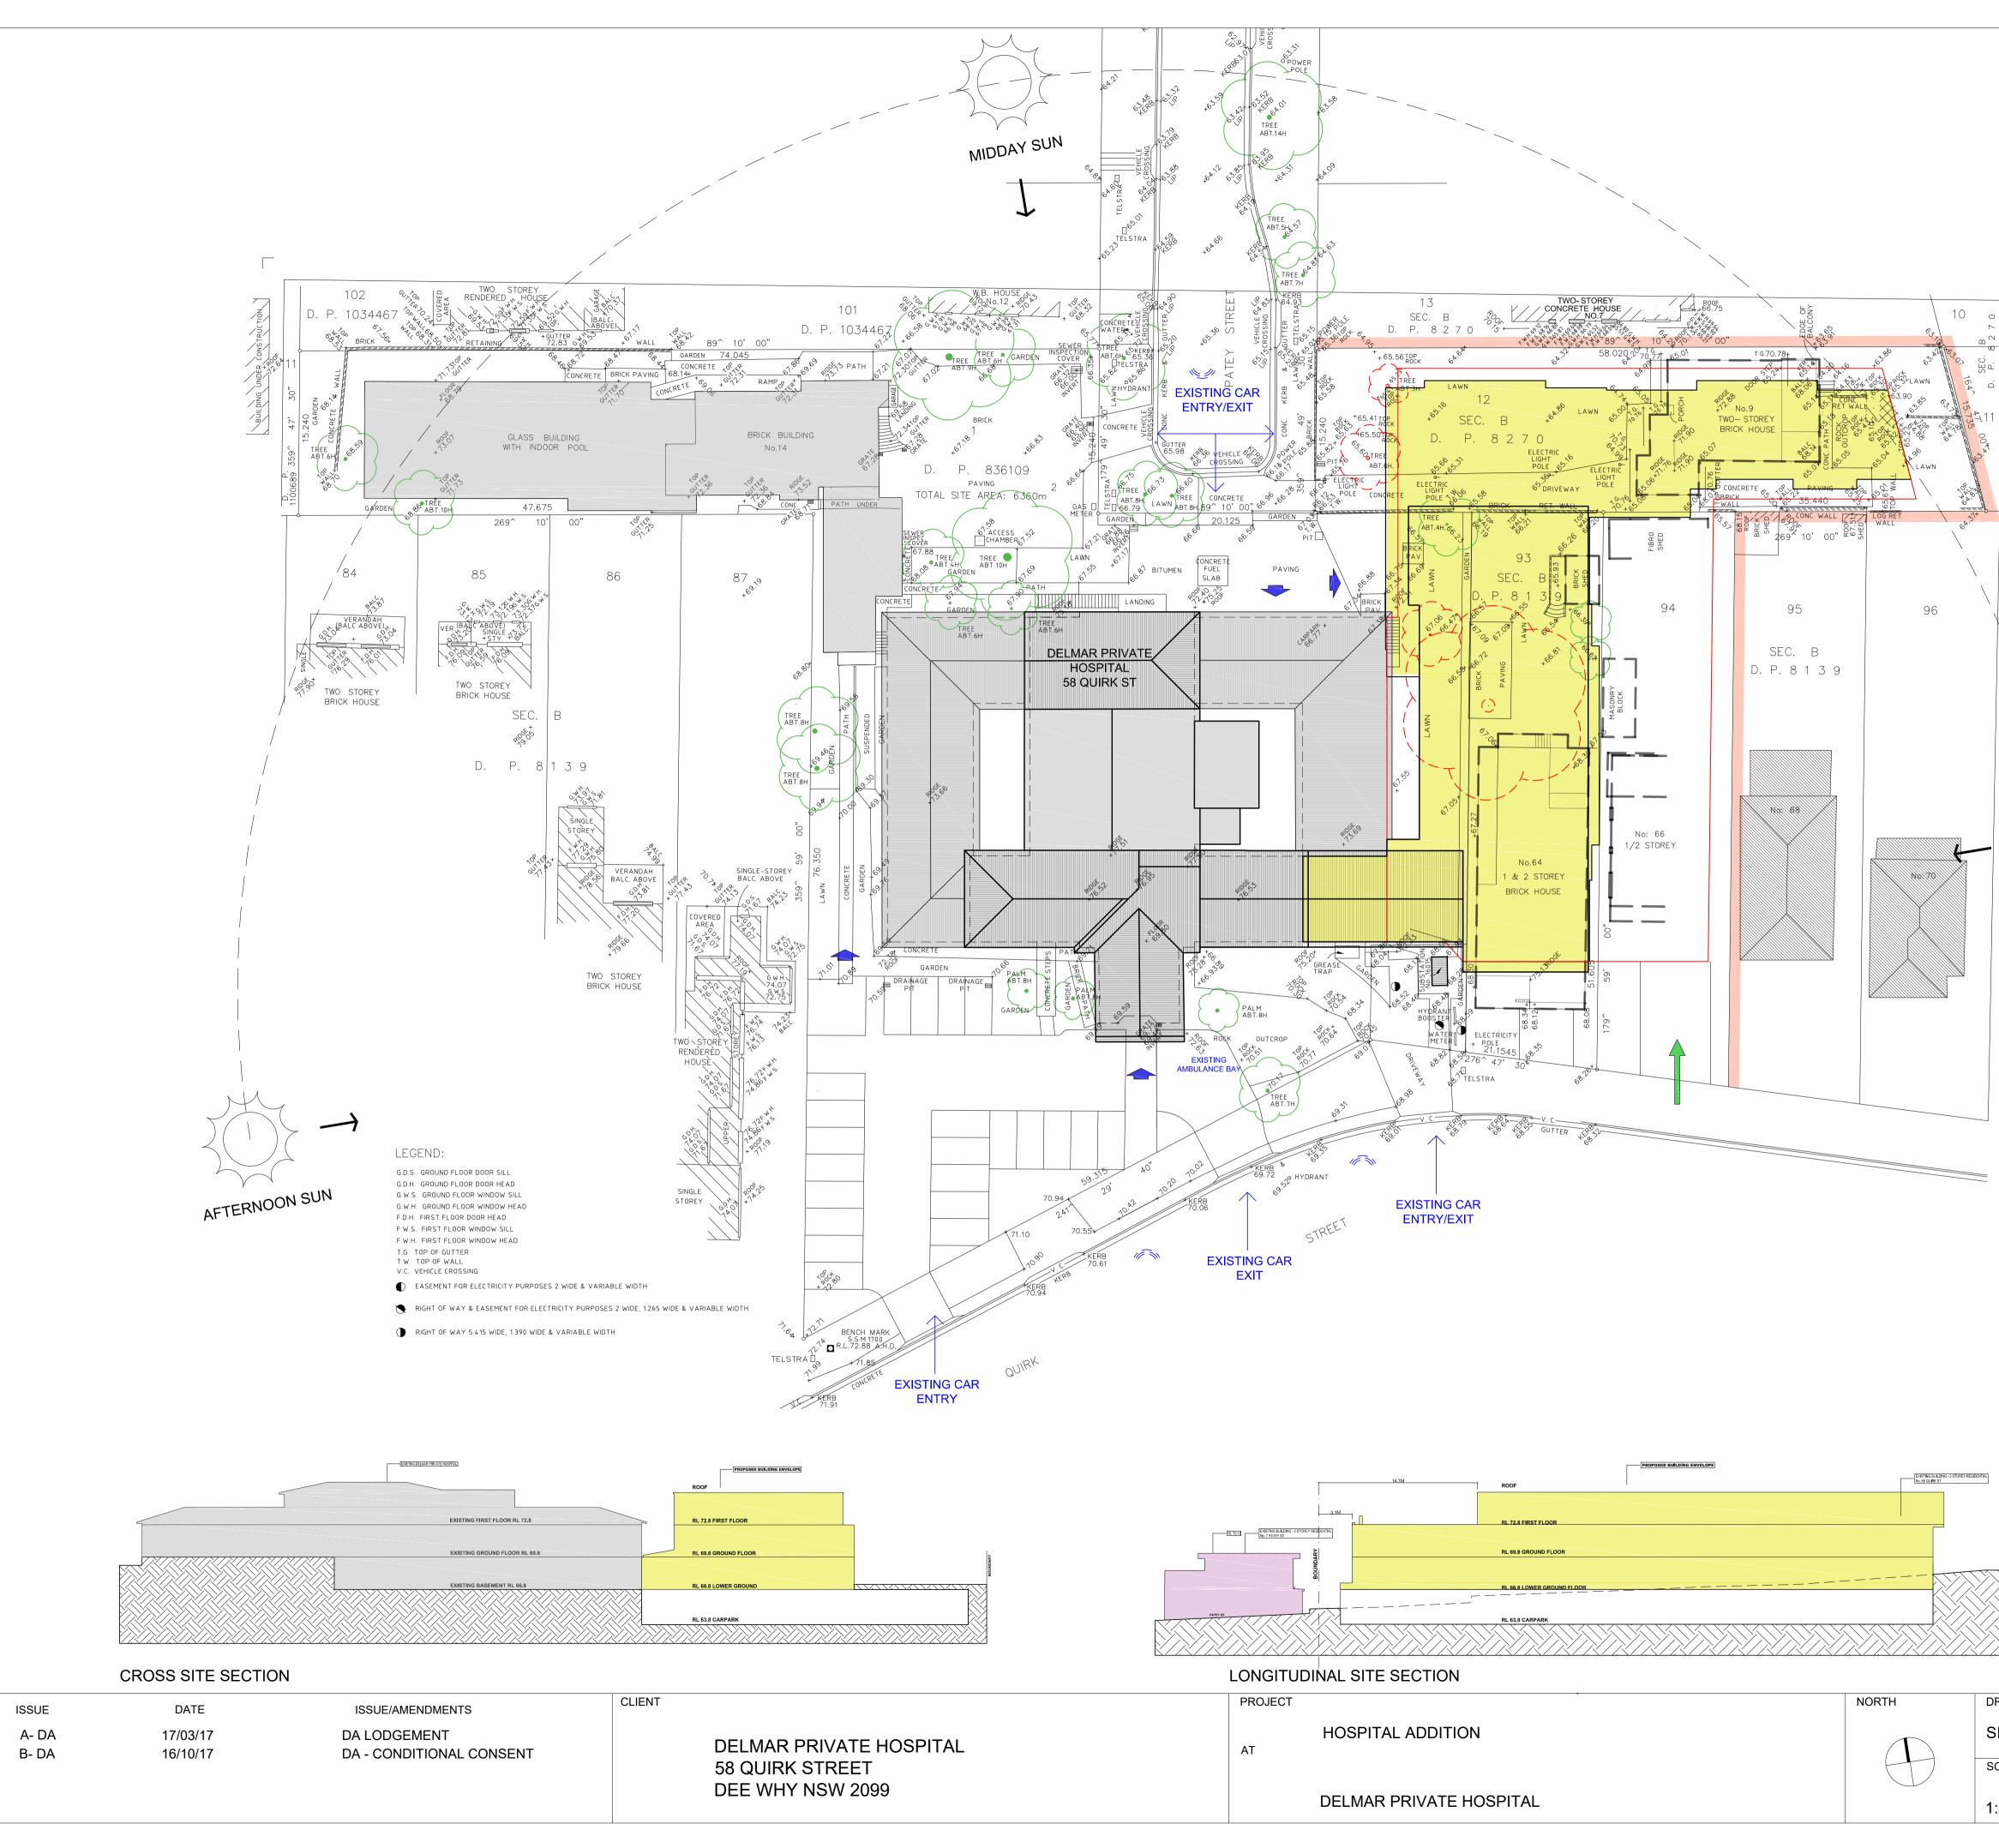

09 PATEY ST (HOSPITAL PROPERTY)

12 PATEY STREET /

07 PATEY STREET /

VIEW E (FROM 09 PATEY ST)

| LEGEND                       |                                                                                                                                   |  |  |
|------------------------------|-----------------------------------------------------------------------------------------------------------------------------------|--|--|
| EXISTING HOS                 | EXISTING HOSPITAL                                                                                                                 |  |  |
| HOSPITAL ARE                 | A ADDITIONS                                                                                                                       |  |  |
| (64 QUIRK ST, 6              | <ul> <li>HOSPITAL PROPERTIES TO BE REMOVED<br/>(64 QUIRK ST, 66 QUIRK ST &amp; 9 PATEY ST)</li> <li>EXISTING NEIGHBORS</li> </ul> |  |  |
| EXISTING SUBS                | STATION                                                                                                                           |  |  |
| PEDESTRIAN A                 | CCESS                                                                                                                             |  |  |
|                              | CESS / EXIT                                                                                                                       |  |  |
| RESIDENTIAL I                | RESIDENTIAL INTERFACE                                                                                                             |  |  |
| BASEMENT FOOTPRINT           |                                                                                                                                   |  |  |
| EXISTING TREE TO BE REMOVED  |                                                                                                                                   |  |  |
| EXISTING TREE TO BE RETAINED |                                                                                                                                   |  |  |
| ₹Õ}                          |                                                                                                                                   |  |  |
| SUN PATH                     | NOISE SOURCE                                                                                                                      |  |  |

## **HOSPITAL ADDITIONS**

- CARPARK
- LOWER GROUND FLOOR
- GROUND FLOOR
- FIRST FLOOR

# 48 NEW CAR SPACES26 NEW BEDS33 NEW BEDS17 NEW BEDS

| Т | TC | Ά | L: | 76 | NE | N | BEDS |
|---|----|---|----|----|----|---|------|
| • |    |   |    |    |    |   |      |

| BOUNDARY         |                  |          |
|------------------|------------------|----------|
|                  |                  |          |
| RAWING           |                  |          |
| CALE<br>200 @ A1 | DATE<br>OCT/2017 | da<br>02 |
|                  |                  |          |