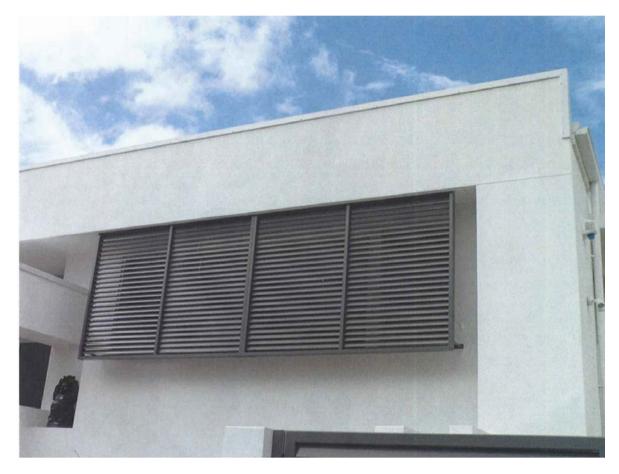

**EXISTING COLOURS - QUIRK STREET** 

PROPOSED SCREENS \*FIXED HORIZONTAL EXTERNAL LOUVRES - MINIMUM WIDHT OF 100mm AND MAXIMUM SPACING OF 100mm

FIXED METAL SCREENS

PROPOSED COLOUR DULUX WEATHERSHIELD EXTERIOR LOW SHEEN - CINNAMON SAND OR SIMILAR