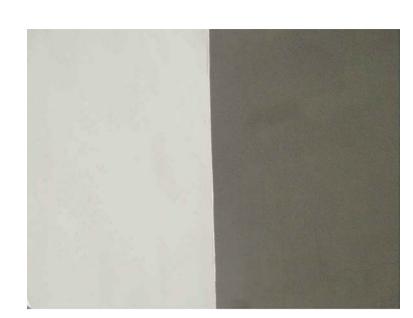

**EXISTING COLOURS - QUIRK STREET** 

PROPOSED SCREENS \*FIXED HORIZONTAL EXTERNAL LOUVRES - MINIMUM WIDHT OF 100mm AND MAXIMUM SPACING OF 100mm

FIXED METAL SCREENS

PROPOSED COLOUR DULUX WEATHERSHIELD EXTERIOR LOW SHEEN - CINNAMON SAND OR SIMILAR

EXISTING COLOURS DULUX WEATHERSHIELD - PALE EARTH AND DEEP BAMBOO

STREETSCAPE - PATEY STREET

| PROJECT |                         | NORTH | - |
|---------|-------------------------|-------|---|
|         | HOSPITAL ADDITION       |       | F |
|         |                         | -     | ę |
|         | DELMAR PRIVATE HOSPITAL |       |   |
|         |                         |       |   |

**EXISTING COLOURS - PATEY STREET** 

PROPOSED COLOURS TO MATCH EXISTING -DULUX WEATHERSHIELD EXTERIOR LOW SHEEN PALE EARTH OR SIMILAR

NATURAL SAND STONES OR SIMILAR WASHABLE MATERIAL

SANDSTONE

QUIRK ST

| ISSUE          | DATE                 | ISSUE/AMENDMENTS CLIENT                  |                                     | PROJECT | ·                       | NORTH | DRAWING      |          |    |
|----------------|----------------------|------------------------------------------|-------------------------------------|---------|-------------------------|-------|--------------|----------|----|
| A- DA<br>B- DA | 17/03/17<br>16/10/17 | DA LODGEMENT<br>DA - CONDITIONAL CONSENT |                                     | AT      | HOSPITAL ADDITION       |       | PERSPECTIVES | DATE     | DA |
|                |                      |                                          | 58 QUIRK STREET<br>DEE WHY NSW 2099 |         | DELMAR PRIVATE HOSPITAL |       | @A3          | OCT/2017 | 22 |
|                |                      |                                          |                                     |         |                         |       | UA3          | 001/2017 |    |