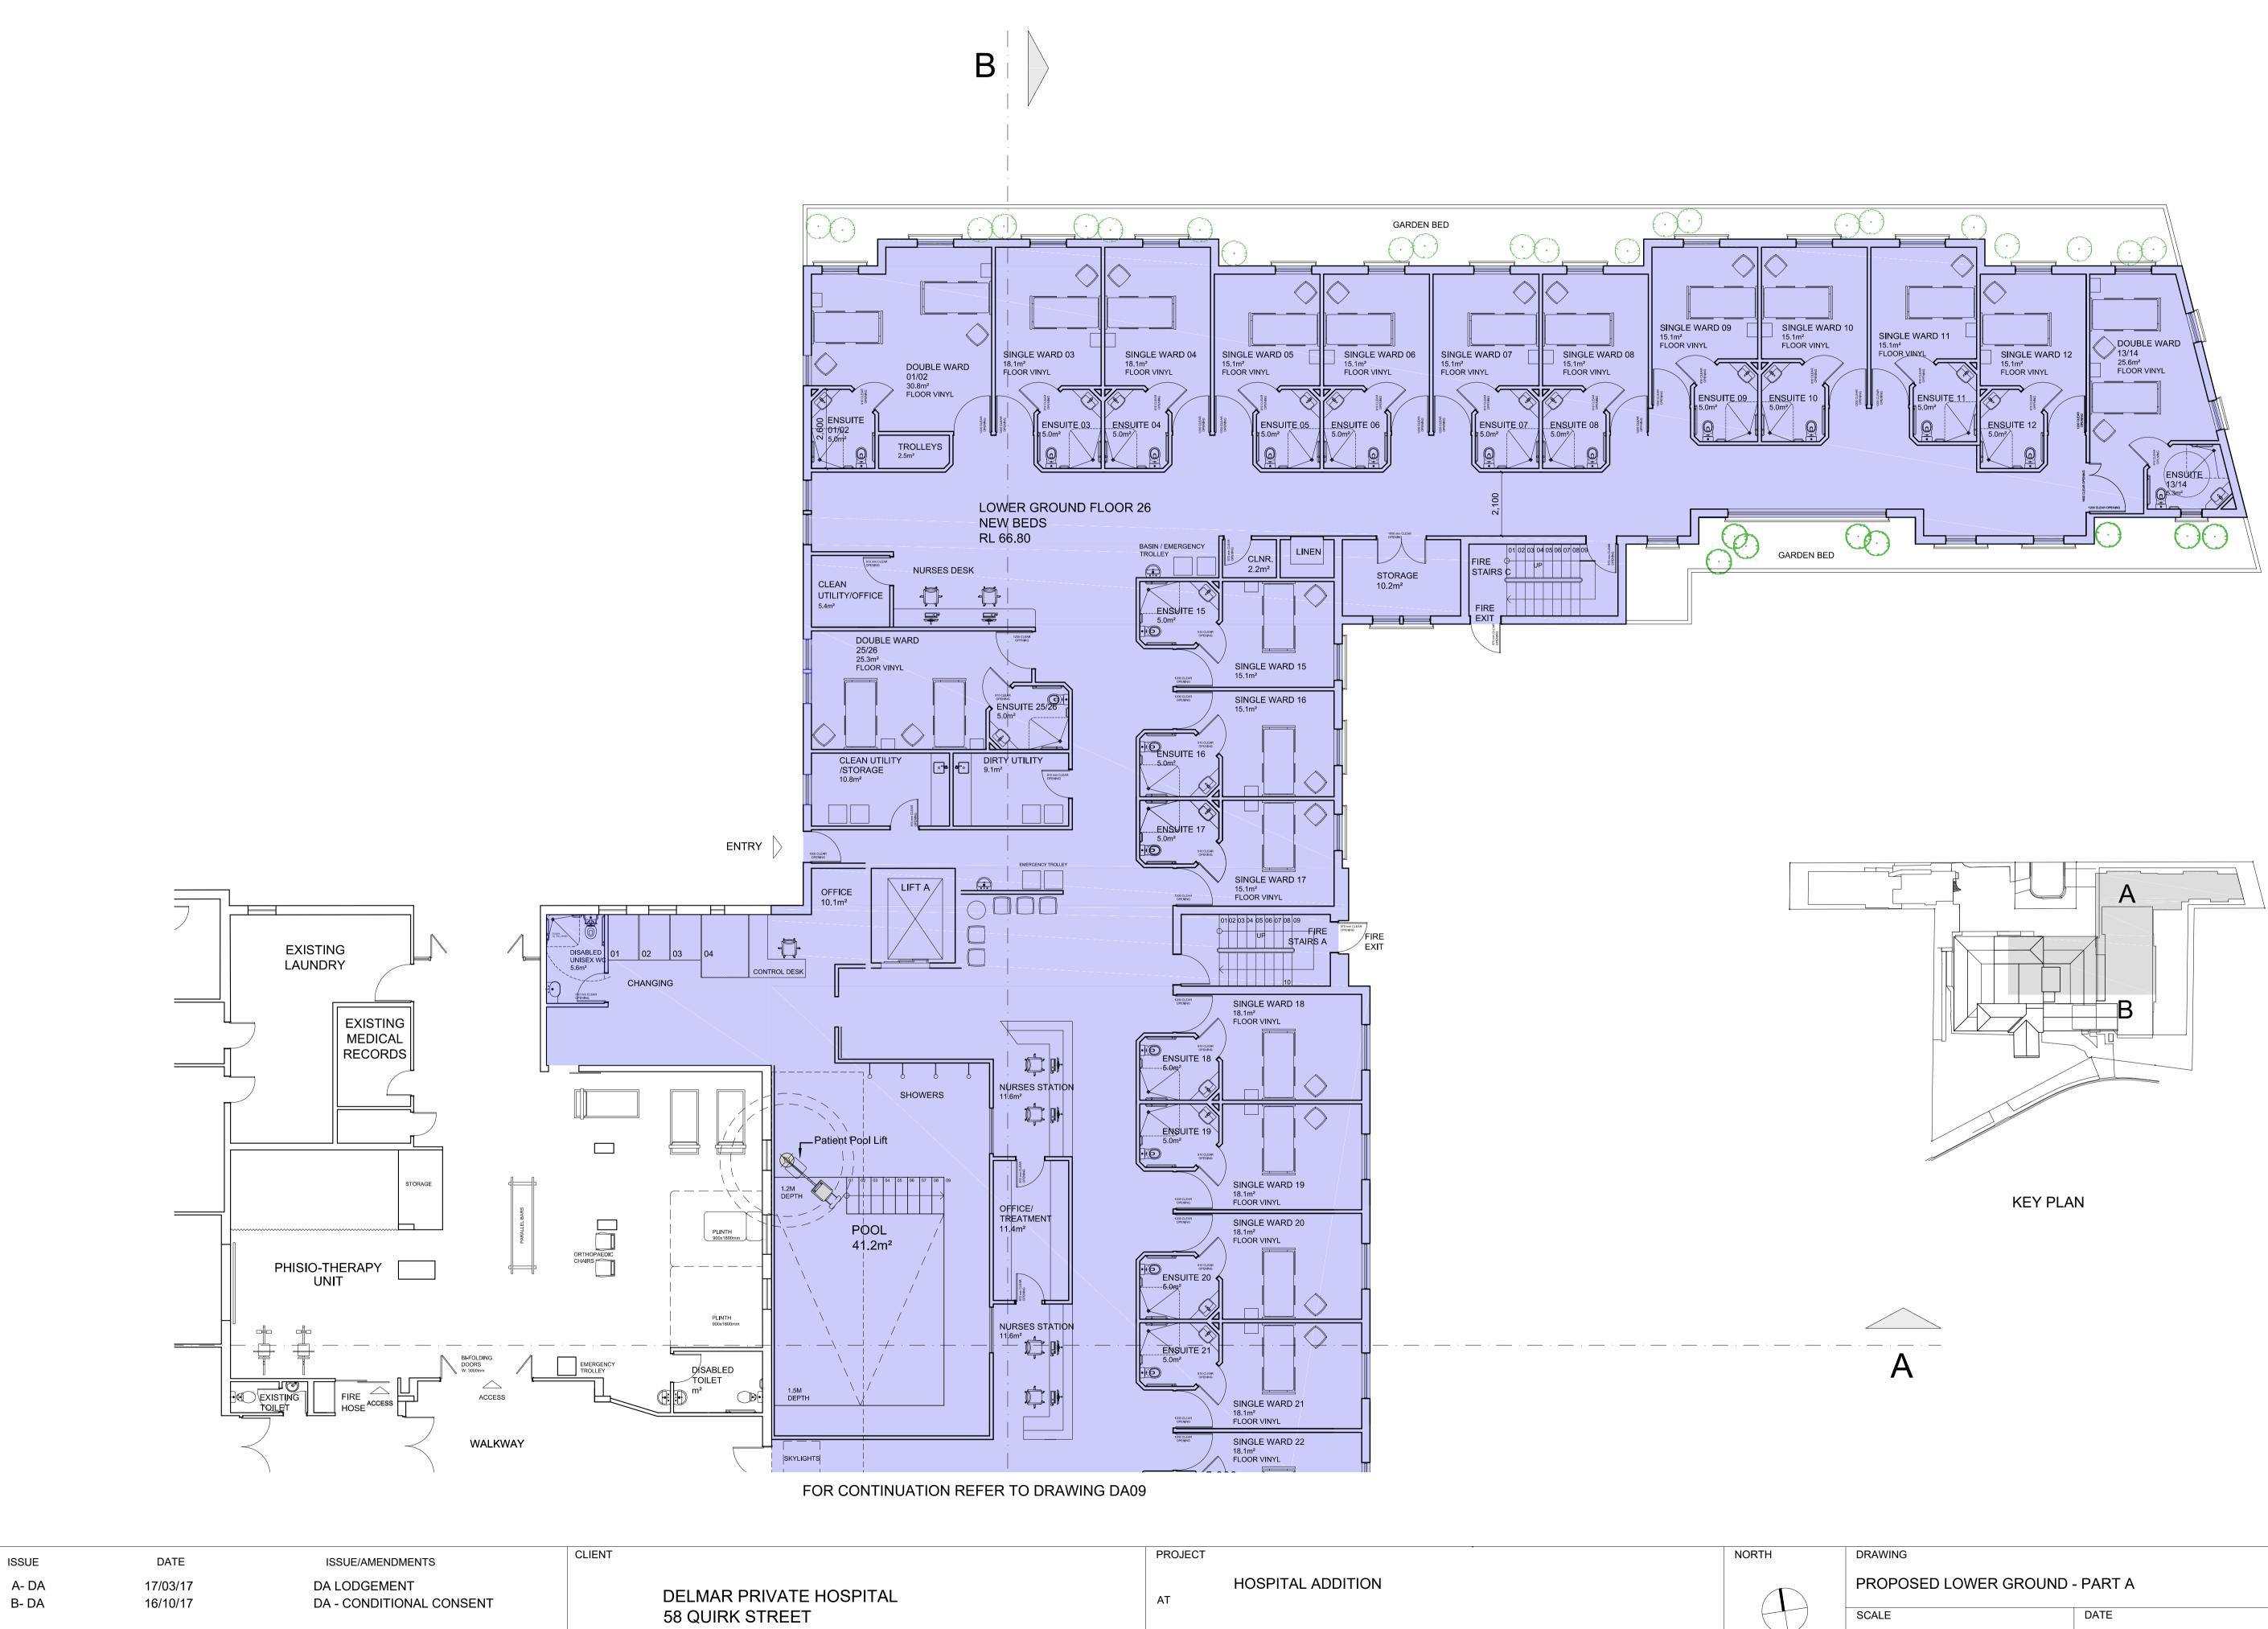

KEY PLAN

96

| 1:200 | @ | A1 |  |
|-------|---|----|--|

A- DA B- DA

58 QUIRK STREET DEE WHY NSW 2099

| DELMAR PRIVATE HOSPITAL |
|-------------------------|

| DRAWING               |          |    |
|-----------------------|----------|----|
| PROPOSED LOWER GROUND | - PART A | DA |
| SCALE                 | DATE     | 08 |
| 1:100 @ A1            | OCT/2017 |    |
|                       |          |    |