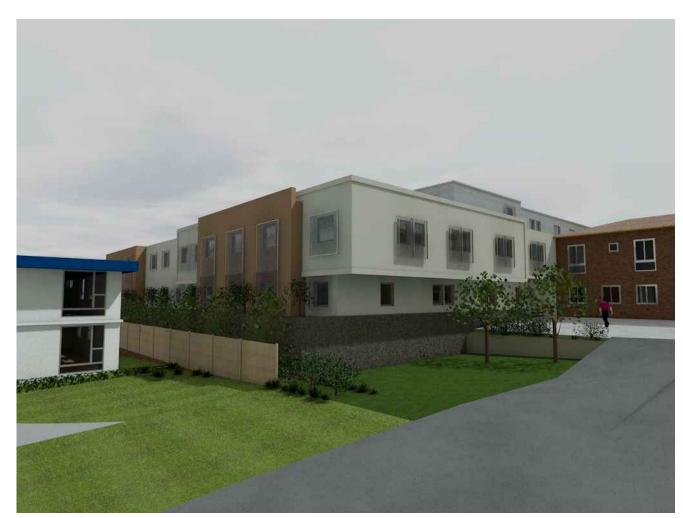

**EXISTING COLOURS - PATEY STREET** 

PROPOSED COLOURS TO MATCH EXISTING -DULUX WEATHERSHIELD EXTERIOR LOW SHEEN PALE EARTH OR SIMILAR

NATURAL SAND STONES OR SIMILAR WASHABLE MATERIAL

SANDSTONE

QUIRK ST

| ISSUE          | DATE                 | ISSUE/AMENDMENTS CLIENT                  |                                     | PROJECT | ·                       | NORTH | DRAWING      |          |    |
|----------------|----------------------|------------------------------------------|-------------------------------------|---------|-------------------------|-------|--------------|----------|----|
| A- DA<br>B- DA | 17/03/17<br>16/10/17 | DA LODGEMENT<br>DA - CONDITIONAL CONSENT |                                     | AT      | HOSPITAL ADDITION       |       | PERSPECTIVES | DATE     | DA |
|                |                      |                                          | 58 QUIRK STREET<br>DEE WHY NSW 2099 |         | DELMAR PRIVATE HOSPITAL |       | @A3          | OCT/2017 | 22 |
|                |                      |                                          |                                     |         |                         |       | UA3          | 001/2017 |    |