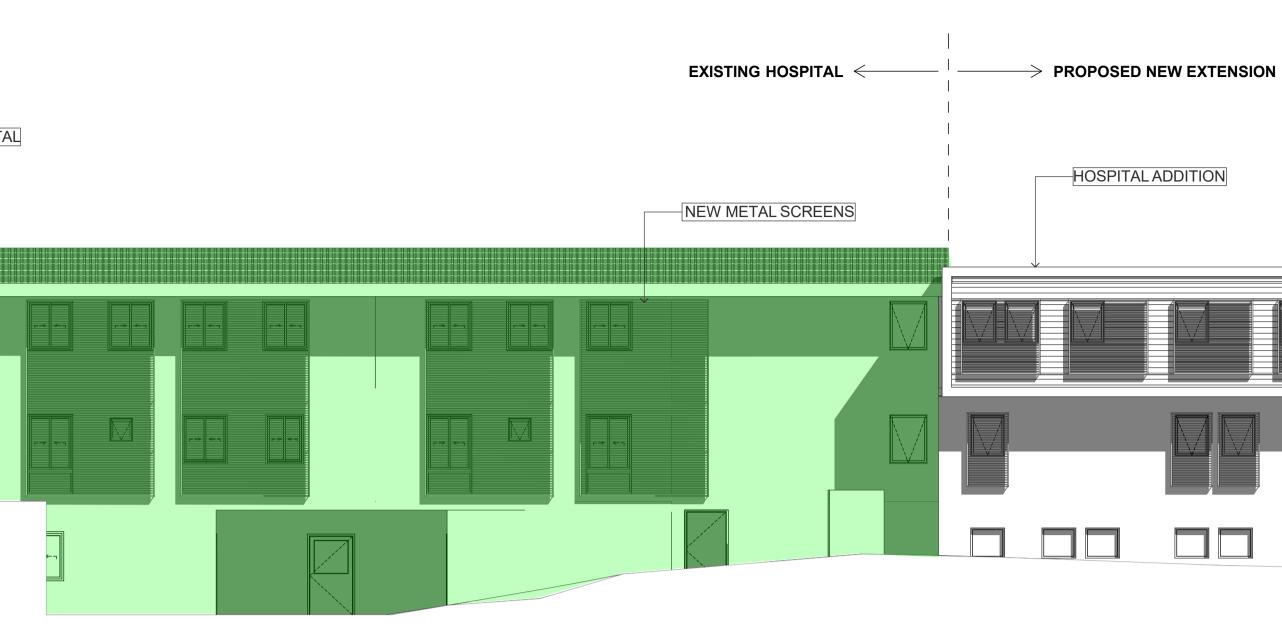

**EXISTING COLOURS - QUIRK STREET** 

PROPOSED SCREENS \*FIXED HORIZONTAL EXTERNAL LOUVRES - MINIMUM WIDHT OF 100mm AND MAXIMUM SPACING OF 100mm

FIXED METAL SCREENS

PROPOSED COLOUR DULUX WEATHERSHIELD EXTERIOR LOW SHEEN - CINNAMON SAND OR SIMILAR

PROPOSED FINISHINGS

ISSUE A- DA B- DA

DATE 17/03/17 16/10/17

ISSUE/AMENDMENTS DA LODGEMENT DA - CONDITIONAL CONSENT CLIENT

DELMAR PRIVATE HOSPITAL 58 QUIRK STREET DEE WHY NSW 2099

WEATHERTEX PRIMLINE - LIGHT GREY

EXISTING COLOURS DULUX WEATHERSHIELD - PALE EARTH AND DEEP BAMBOO

STREETSCAPE - PATEY STREET

| PROJECT |                         | NORTH | - |
|---------|-------------------------|-------|---|
|         | HOSPITAL ADDITION       |       | F |
|         |                         | -     | ę |
|         | DELMAR PRIVATE HOSPITAL |       |   |
|         |                         |       |   |