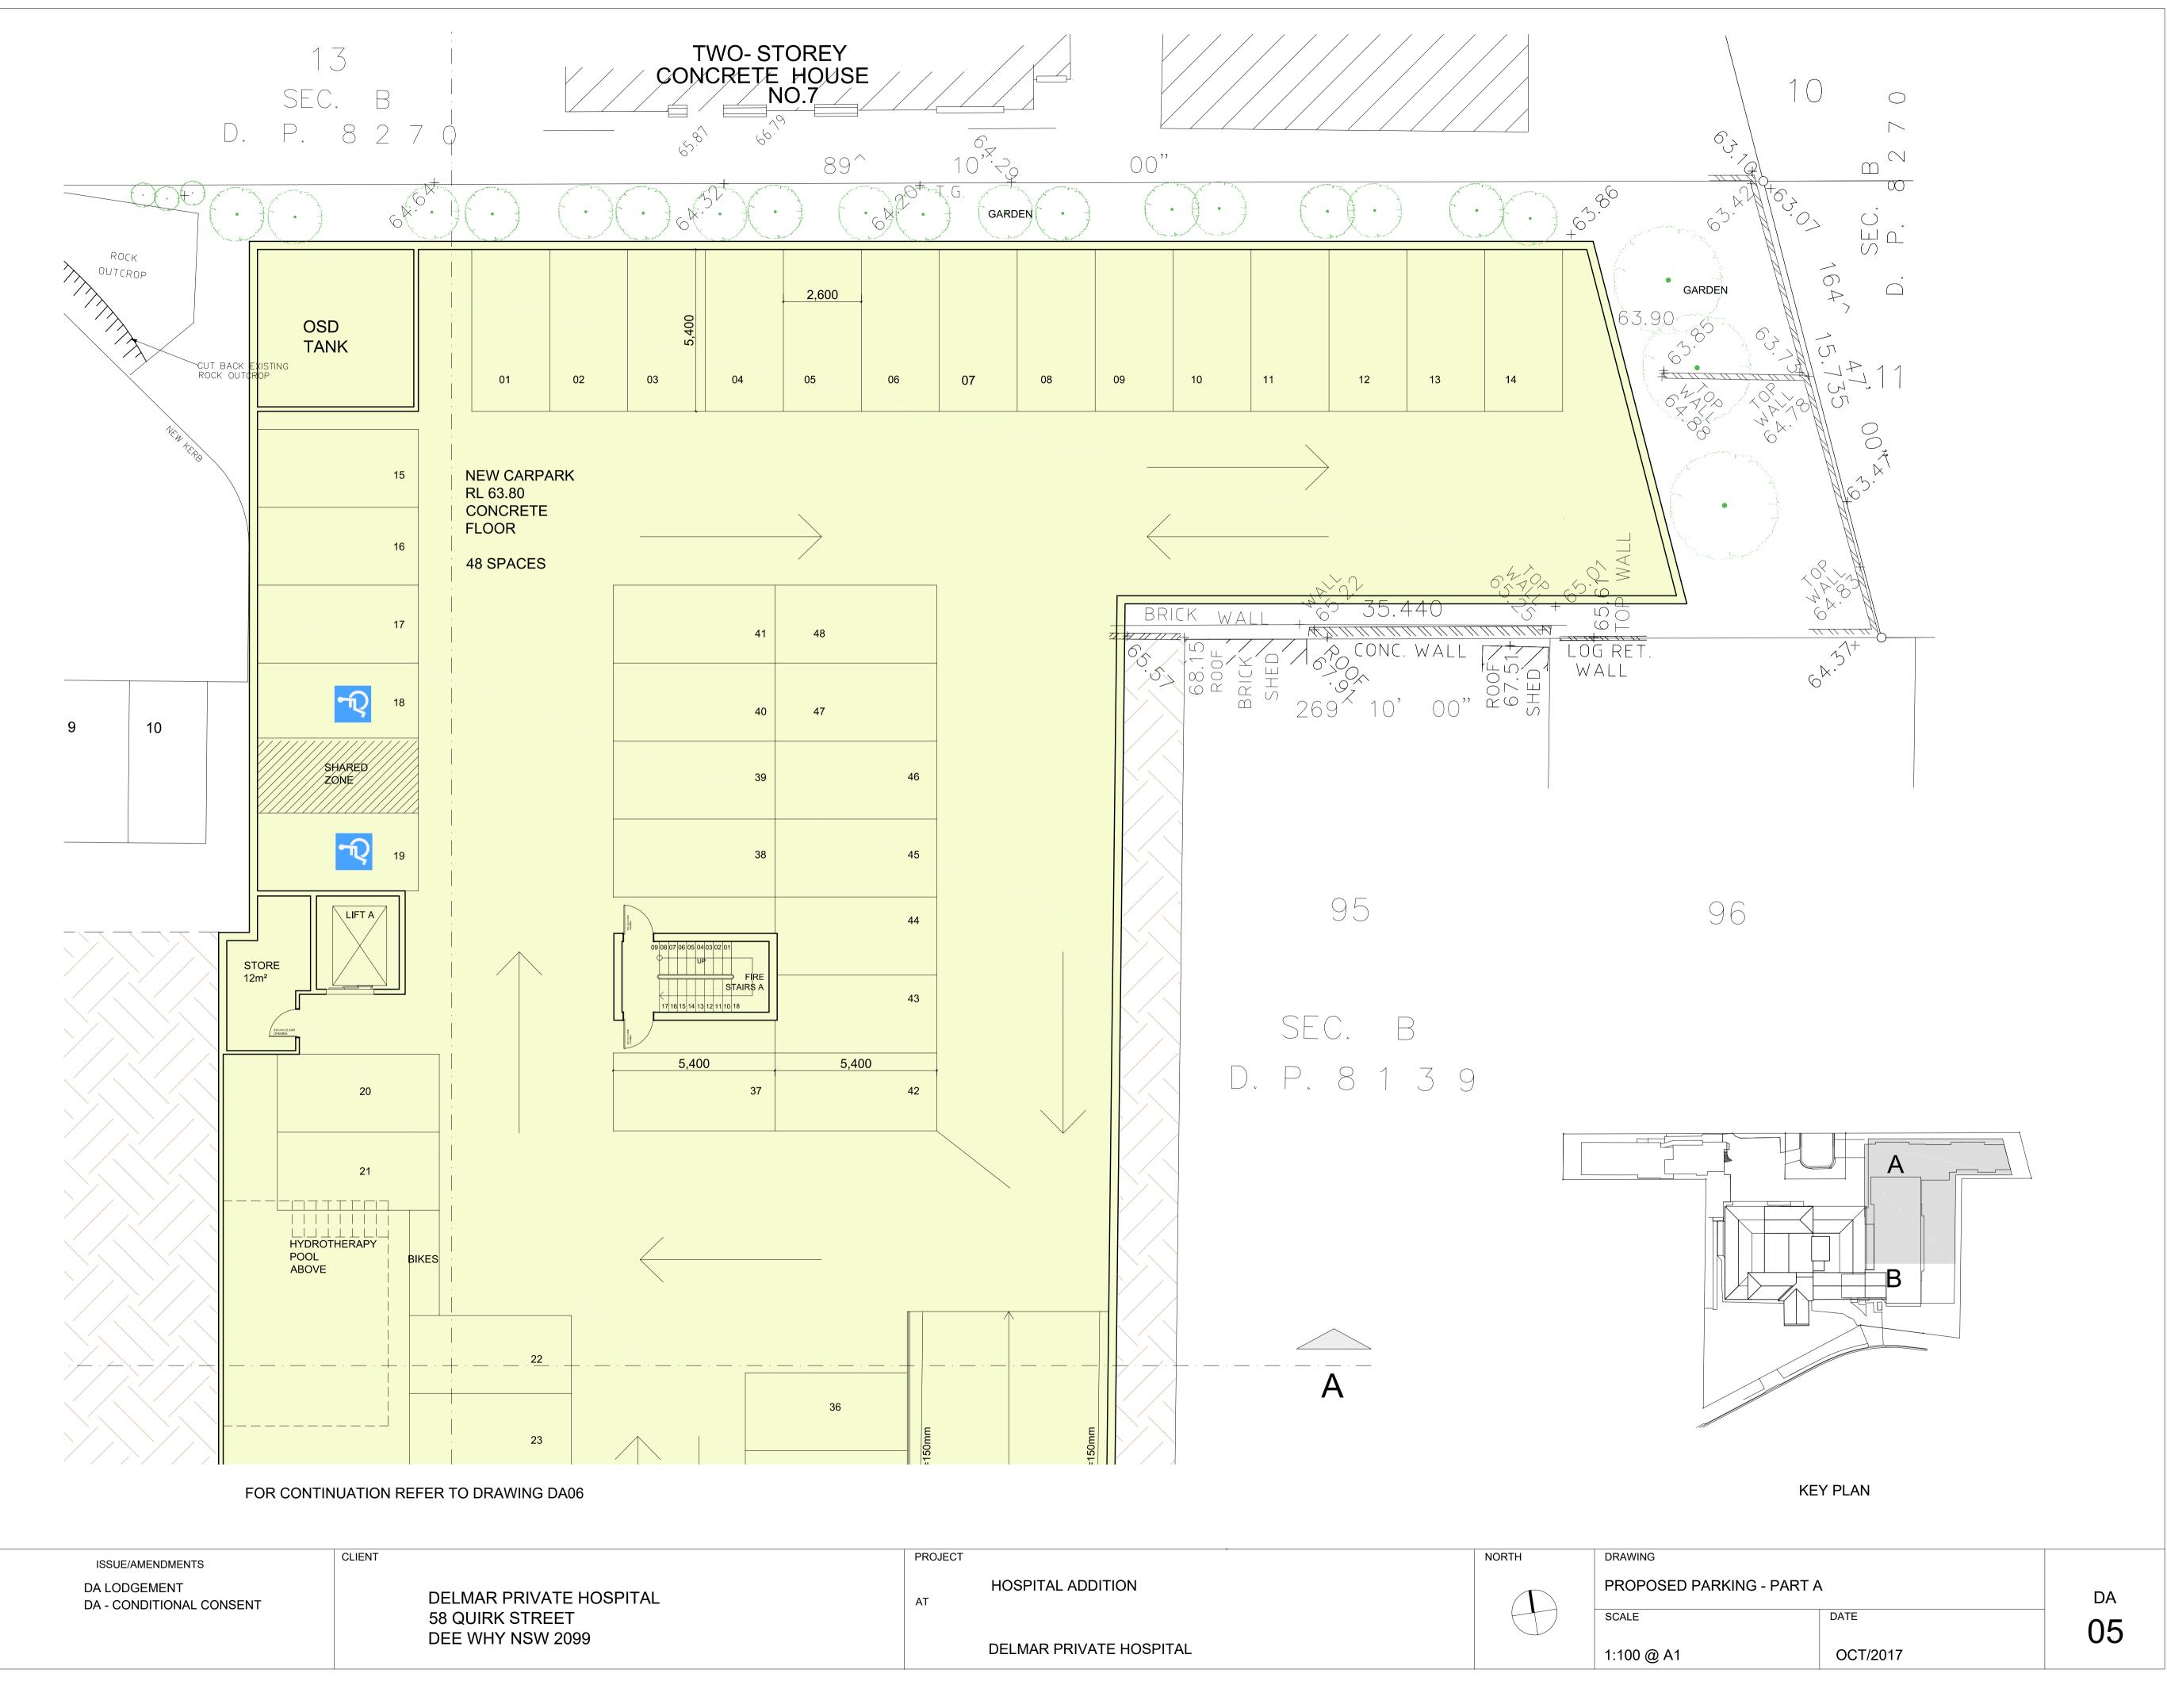

KEY PLAN

96

| 1:200 | @ | A1 |  |
|-------|---|----|--|

A- DA B- DA

58 QUIRK STREET DEE WHY NSW 2099

| DELMAR PRIVATE HOSPITAL |
|-------------------------|

| DRAWING               |          |    |
|-----------------------|----------|----|
| PROPOSED LOWER GROUND | - PART A | DA |
| SCALE                 | DATE     | 08 |
| 1:100 @ A1            | OCT/2017 |    |
|                       |          |    |