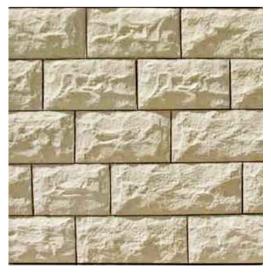

**EXISTING COLOURS - QUIRK STREET** 

PROPOSED SCREENS \*FIXED HORIZONTAL EXTERNAL LOUVRES - MINIMUM WIDHT OF 100mm AND MAXIMUM SPACING OF 100mm

FIXED METAL SCREENS

PROPOSED COLOUR DULUX WEATHERSHIELD EXTERIOR LOW SHEEN - CINNAMON SAND OR SIMILAR

**EXISTING COLOURS - PATEY STREET** 

PROPOSED COLOURS TO MATCH EXISTING -DULUX WEATHERSHIELD EXTERIOR LOW SHEEN PALE EARTH OR SIMILAR

NATURAL SAND STONES OR SIMILAR WASHABLE MATERIAL

SANDSTONE

QUIRK ST

| ISSUE          | DATE                 | ISSUE/AMENDMENTS CLIENT                  |                                     | PROJECT | ·                       | NORTH | DRAWING      |          |    |
|----------------|----------------------|------------------------------------------|-------------------------------------|---------|-------------------------|-------|--------------|----------|----|
| A- DA<br>B- DA | 17/03/17<br>16/10/17 | DA LODGEMENT<br>DA - CONDITIONAL CONSENT |                                     | AT      | HOSPITAL ADDITION       |       | PERSPECTIVES | DATE     | DA |
|                |                      |                                          | 58 QUIRK STREET<br>DEE WHY NSW 2099 |         | DELMAR PRIVATE HOSPITAL |       | @A3          | OCT/2017 | 22 |
|                |                      |                                          |                                     |         |                         |       | UA3          | 001/2017 |    |