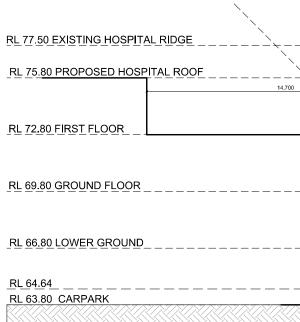

#### KEY PLAN

|                                |                                        | EXISTING HOSPITAL                        |                                                                           |
|--------------------------------|----------------------------------------|------------------------------------------|---------------------------------------------------------------------------|
|                                | FOR CONTINUATION REFER TO DRAWING DA17 |                                          |                                                                           |
| RL 75.80 NEW ROOF              |                                        |                                          |                                                                           |
| RL 66.80 LOWER GROUND<br>FLOOR | DATE:                                  | ELEVATION<br>1:100                       |                                                                           |
| A- DA<br>B- DA                 | 17/03/2017<br>16/10/2017               | DA LODGEMENT<br>DA - CONDITIONAL CONSENT | CLIENT:<br>DELMAR PRIVATE HOSPITAL<br>58 QUIRK STREET<br>DEE WHY 2096 NSW |

|                          |                                   | RL 72.80 FIRST FLOOR                                         |                                                                           |
|--------------------------|-----------------------------------|--------------------------------------------------------------|---------------------------------------------------------------------------|
|                          |                                   | RL 63.80 CARPARK                                             |                                                                           |
| NORTH                    | ELEVATION<br>1:100                |                                                              |                                                                           |
| ISSUE:<br>A- DA<br>B- DA | DATE:<br>17/03/2017<br>16/10/2017 | ISSUE/AMENDMENTS<br>DA LODGEMENT<br>DA - CONDITIONAL CONSENT | CLIENT:<br>DELMAR PRIVATE HOSPITAL<br>58 QUIRK STREET<br>DEE WHY 2096 NSW |