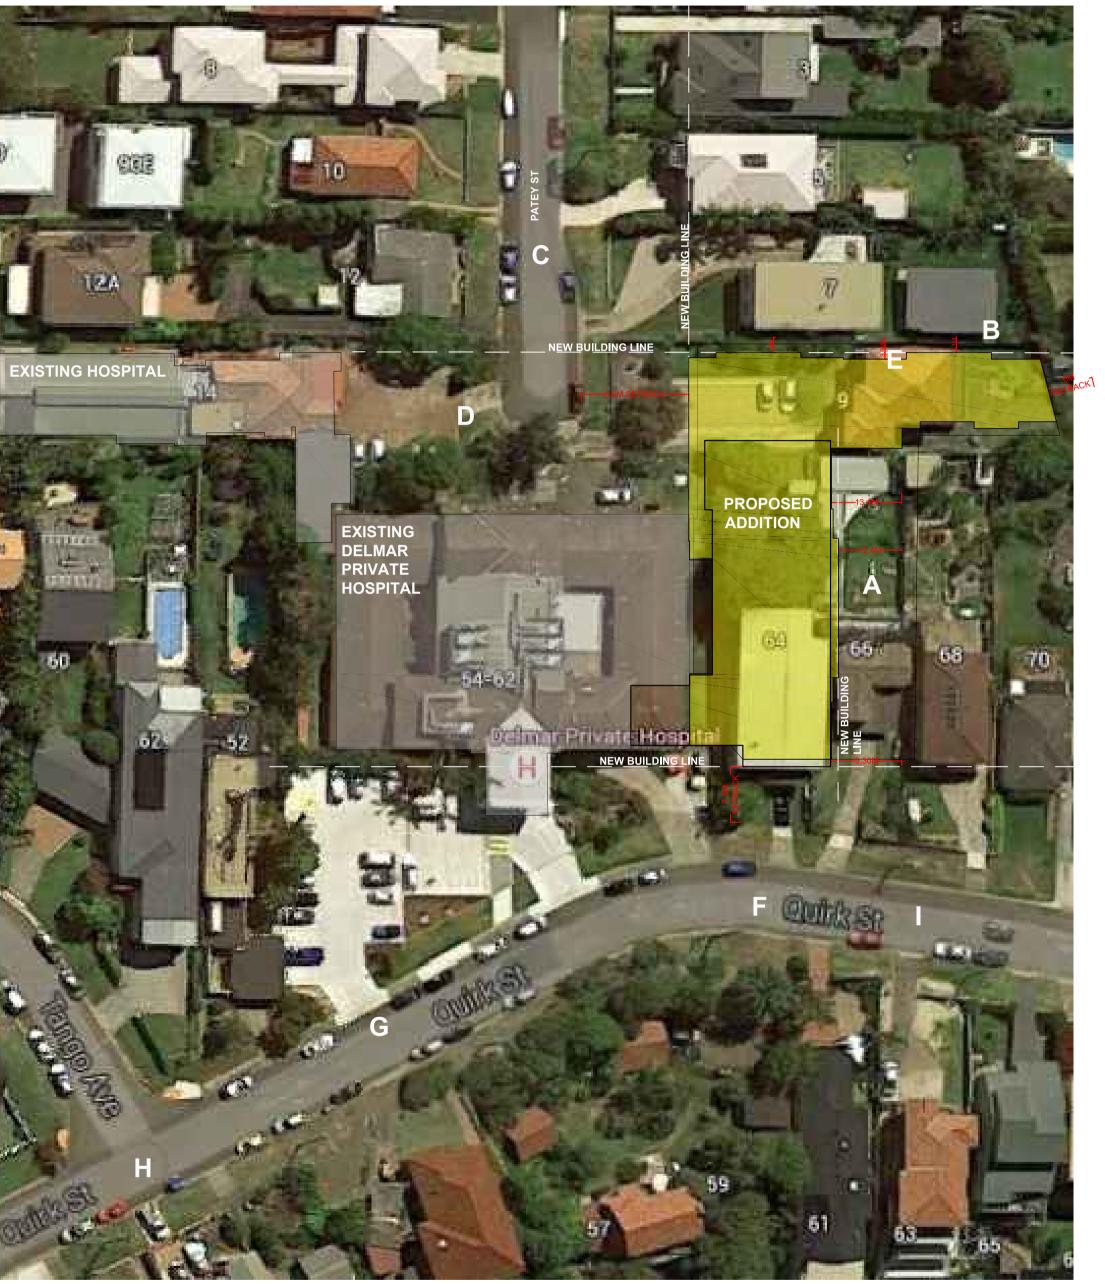

50 QUIRK ST

62 TANGO AVE

55-53 QUIRK STREET

64 QUIRK STREET (HOSPITAL PROPERTY)

66 QUIRK STREET

DATE 17/03/17 16/10/17

VIEW A (FROM 09 PATEY ST)

VIEW F (FROM QUIRK ST TOWARDS HOSPITAL)

CLIENT

DELMAR PRIVATE HOSPITAL 58 QUIRK STREET DEE WHY NSW 2099

ISSUE/AMENDMENTS DA LODGEMENT DA - CONDITIONAL CONSENT

VIEW B (FROM 09 PATEY ST)

VIEW C (FROM 09 PATEY ST TOWARDS HOSPITAL) VIEW D (FROM HOSPITAL TOWARDS PATEY ST)

VIEW G (FROM QUIRK ST TOWARDS HOSPITAL)

VIEW H (LOOKING WEST QUIRK ST) PROJECT

HOSPITAL ADDITION

VIEW I (LOOKING EAST QUIRK ST)

AT

DELMAR PRIVATE HOSPITAL

| SITE ANALYSIS - STREETSCAPE AND NEIGHBORHOOD<br>CHARACTER |      |  |
|-----------------------------------------------------------|------|--|
| DATE                                                      | 01   |  |
| OCT/2017                                                  |      |  |
|                                                           | DATE |  |

09 PATEY ST (HOSPITAL PROPERTY)

12 PATEY STREET /

07 PATEY STREET /

VIEW E (FROM 09 PATEY ST)

| LEGEND                       |                                                                                                                                   |  |  |
|------------------------------|-----------------------------------------------------------------------------------------------------------------------------------|--|--|
| EXISTING HOS                 | EXISTING HOSPITAL                                                                                                                 |  |  |
| HOSPITAL ARE                 | A ADDITIONS                                                                                                                       |  |  |
| (64 QUIRK ST, 6              | <ul> <li>HOSPITAL PROPERTIES TO BE REMOVED<br/>(64 QUIRK ST, 66 QUIRK ST &amp; 9 PATEY ST)</li> <li>EXISTING NEIGHBORS</li> </ul> |  |  |
| EXISTING SUBS                | STATION                                                                                                                           |  |  |
| PEDESTRIAN A                 | CCESS                                                                                                                             |  |  |
|                              | CESS / EXIT                                                                                                                       |  |  |
| RESIDENTIAL I                | RESIDENTIAL INTERFACE                                                                                                             |  |  |
| BASEMENT FOOTPRINT           |                                                                                                                                   |  |  |
| EXISTING TREE TO BE REMOVED  |                                                                                                                                   |  |  |
| EXISTING TREE TO BE RETAINED |                                                                                                                                   |  |  |
| ₹Õ}                          |                                                                                                                                   |  |  |
| SUN PATH                     | NOISE SOURCE                                                                                                                      |  |  |