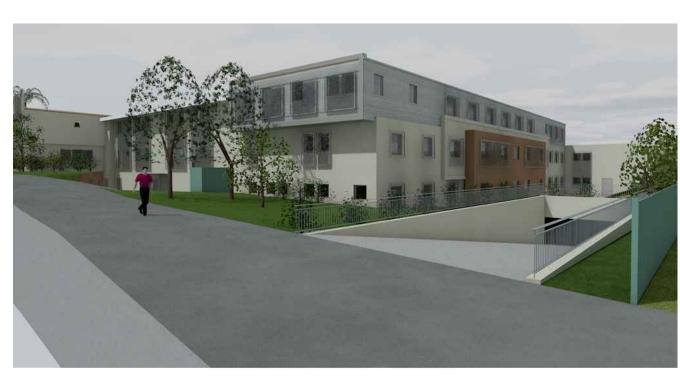

**EXISTING COLOURS - PATEY STREET** 

PROPOSED COLOURS TO MATCH EXISTING -DULUX WEATHERSHIELD EXTERIOR LOW SHEEN PALE EARTH OR SIMILAR

NATURAL SAND STONES OR SIMILAR WASHABLE MATERIAL

SANDSTONE

QUIRK ST

| ISSUE          | DATE                 | ISSUE/AMENDMENTS CLIENT                  |                                     | PROJECT | ·                       | NORTH | DRAWING      |          |    |
|----------------|----------------------|------------------------------------------|-------------------------------------|---------|-------------------------|-------|--------------|----------|----|
| A- DA<br>B- DA | 17/03/17<br>16/10/17 | DA LODGEMENT<br>DA - CONDITIONAL CONSENT |                                     | AT      | HOSPITAL ADDITION       |       | PERSPECTIVES | DATE     | DA |
|                |                      |                                          | 58 QUIRK STREET<br>DEE WHY NSW 2099 |         | DELMAR PRIVATE HOSPITAL |       | @A3          | OCT/2017 | 22 |
|                |                      |                                          |                                     |         |                         |       | UA3          | 001/2017 |    |