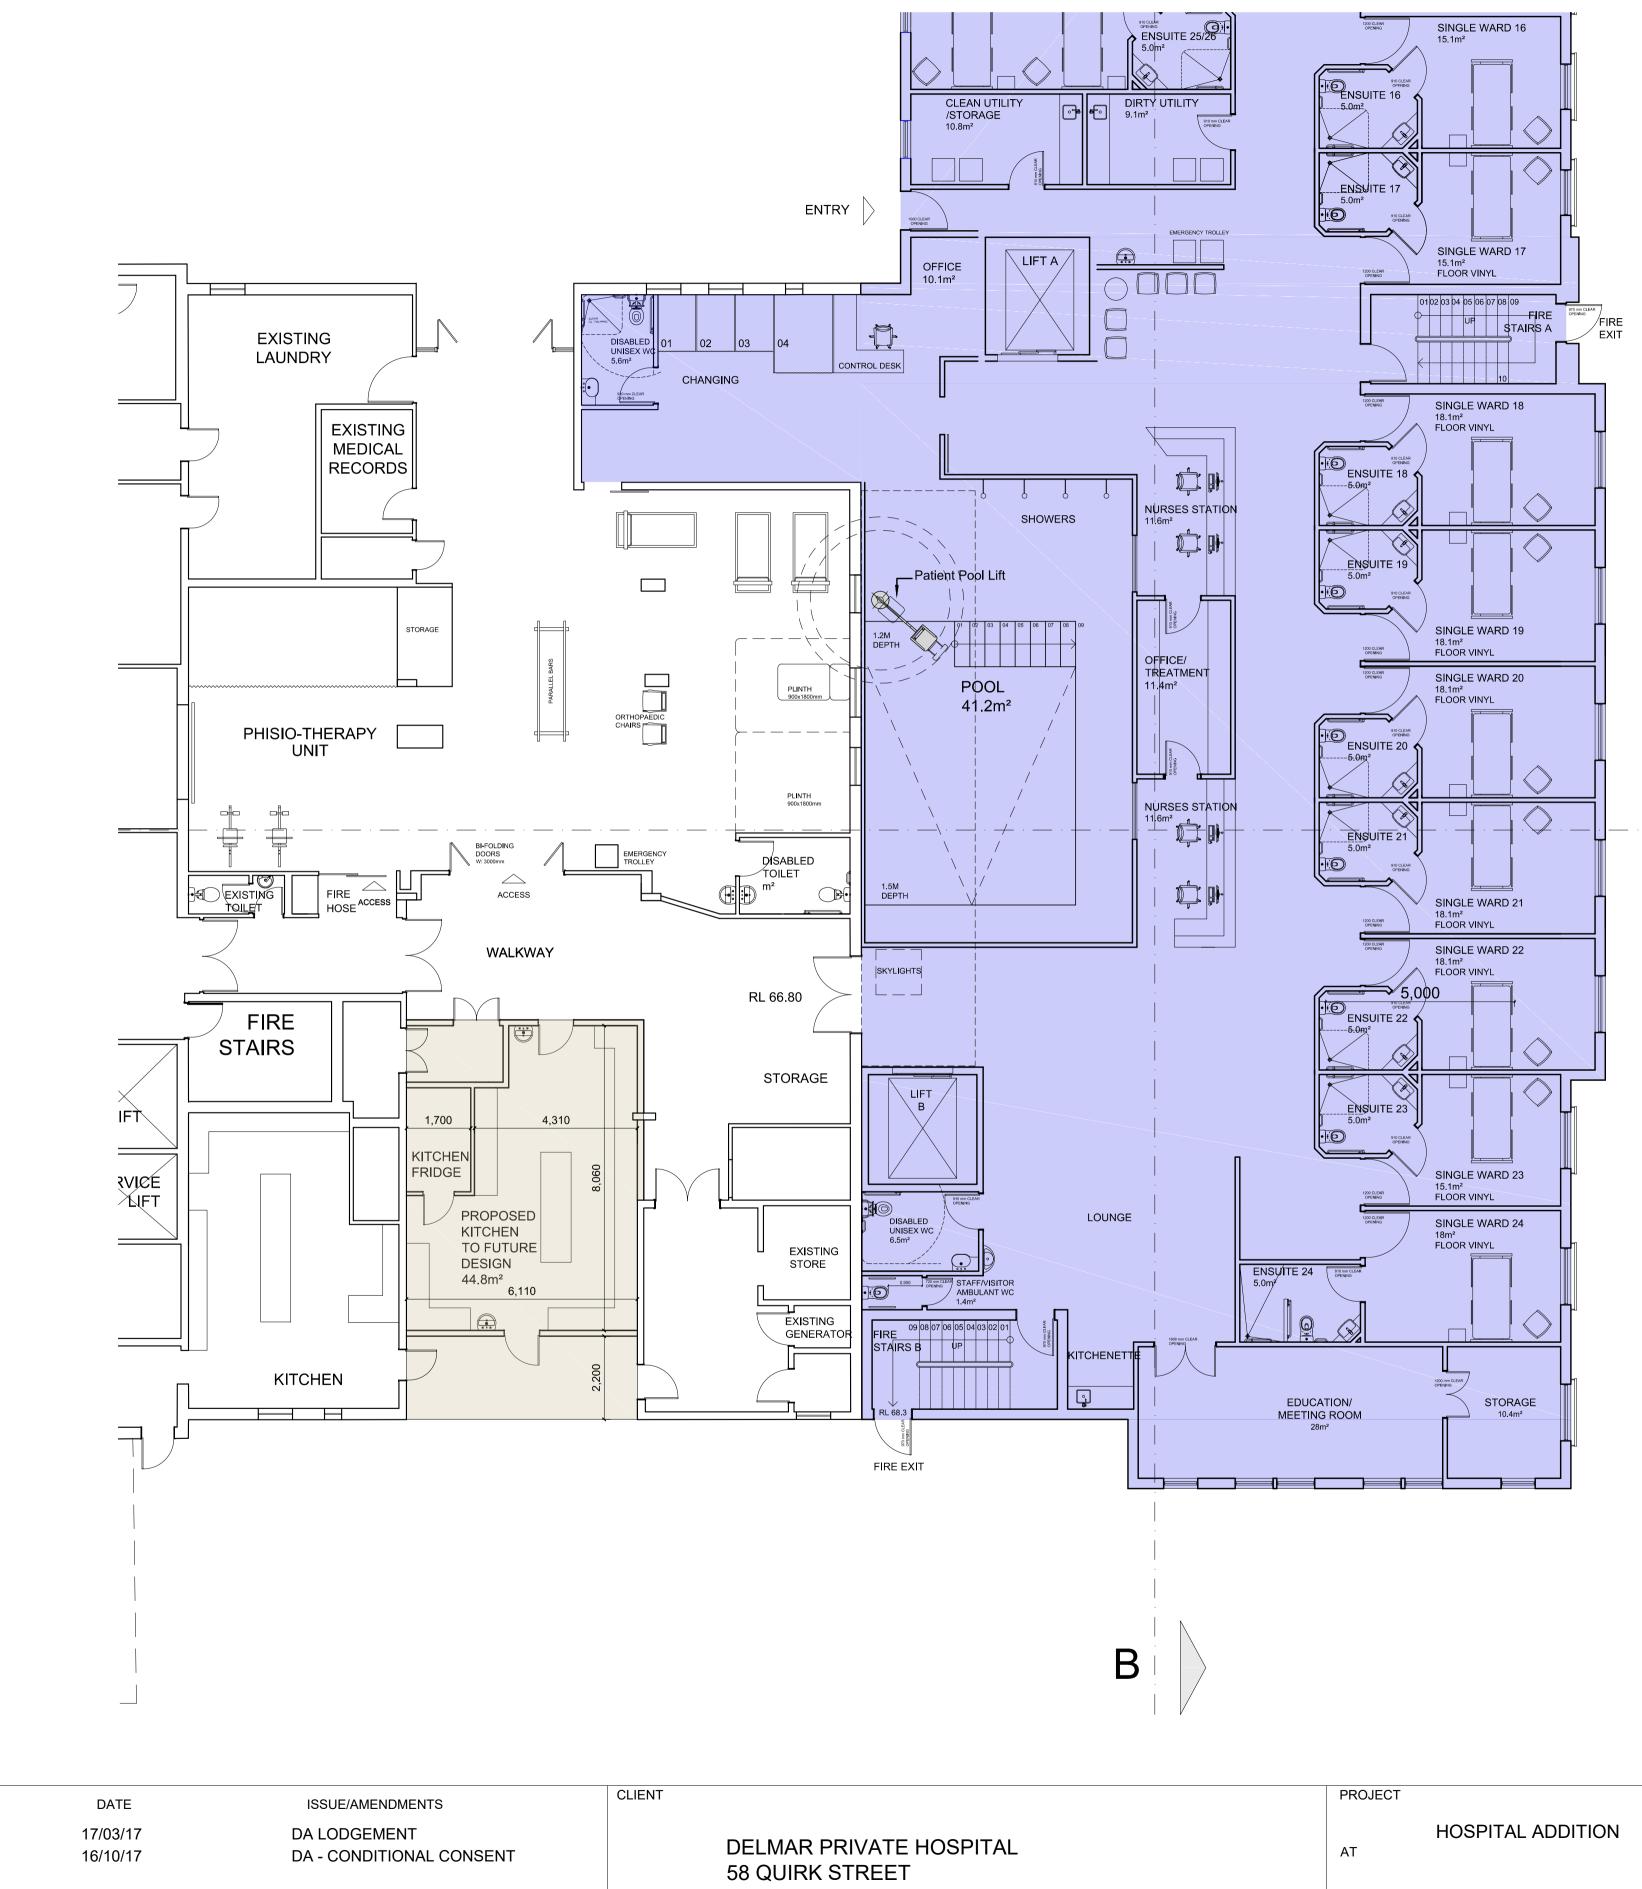

|          |    |





DATE 17/03/17 16/10/17



| DRAWING                   |          |    |
|---------------------------|----------|----|
| PROPOSED PARKING - PART B | DA       |    |
| SCALE                     | DATE     | 06 |
| 1:100 @ A1                | OCT/2017 |    |
|                           |          |    |

KEY PLAN



96



| 1:200 | @ | A1 |  |
|-------|---|----|--|



A- DA B- DA

58 QUIRK STREET DEE WHY NSW 2099

| DELMAR PRIVATE HOSPITAL |
|-------------------------|

| DRAWING               |          |    |
|-----------------------|----------|----|
| PROPOSED LOWER GROUND | - PART A | DA |
| SCALE                 | DATE     | 08 |
| 1:100 @ A1            | OCT/2017 |    |
|                       |          |    |

### FOR CONTINUATION REFER TO DRAWING DA08



ISSUE A- DA B- DA

DEE WHY NSW 2099

NORTH 

DELMAR PRIVATE HOSPITAL

| 1:100 | @ A1 |  |
|-------|------|--|

OCT/2017

DATE

PROPOSED LOWER GROUND - PART B

DRAWING

SCALE

DA 09

#### KEY PLAN





|                                |                                        | EXISTING HOSPITAL                        |                                                                           |
|--------------------------------|----------------------------------------|------------------------------------------|---------------------------------------------------------------------------|
|                                | FOR CONTINUATION REFER TO DRAWING DA17 |                                          |                                                                           |
| RL 75.80 N