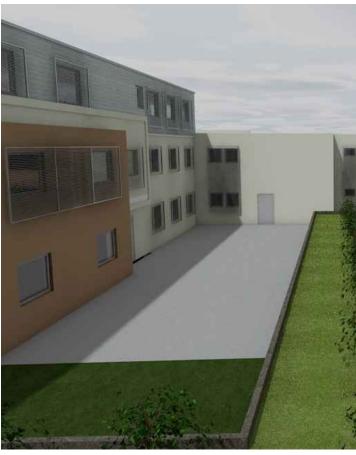

**EXISTING COLOURS - PATEY STREET** 

PROPOSED COLOURS TO MATCH EXISTING -DULUX WEATHERSHIELD EXTERIOR LOW SHEEN PALE EARTH OR SIMILAR

NATURAL SAND STONES OR SIMILAR WASHABLE MATERIAL

SANDSTONE

QUIRK ST

| ISSUE          | DATE                 | ISSUE/AMENDMENTS CLIENT                  |                                     | PROJECT | ·                       | NORTH | DRAWING      |          |    |
|----------------|----------------------|------------------------------------------|-------------------------------------|---------|-------------------------|-------|--------------|----------|----|
| A- DA<br>B- DA | 17/03/17<br>16/10/17 | DA LODGEMENT<br>DA - CONDITIONAL CONSENT |                                     | AT      | HOSPITAL ADDITION       |       | PERSPECTIVES | DATE     | DA |
|                |                      |                                          | 58 QUIRK STREET<br>DEE WHY NSW 2099 |         | DELMAR PRIVATE HOSPITAL |       | @A3          | OCT/2017 | 22 |
|                |                      |                                          |                                     |         |                         |       | UA3          | 001/2017 |    |