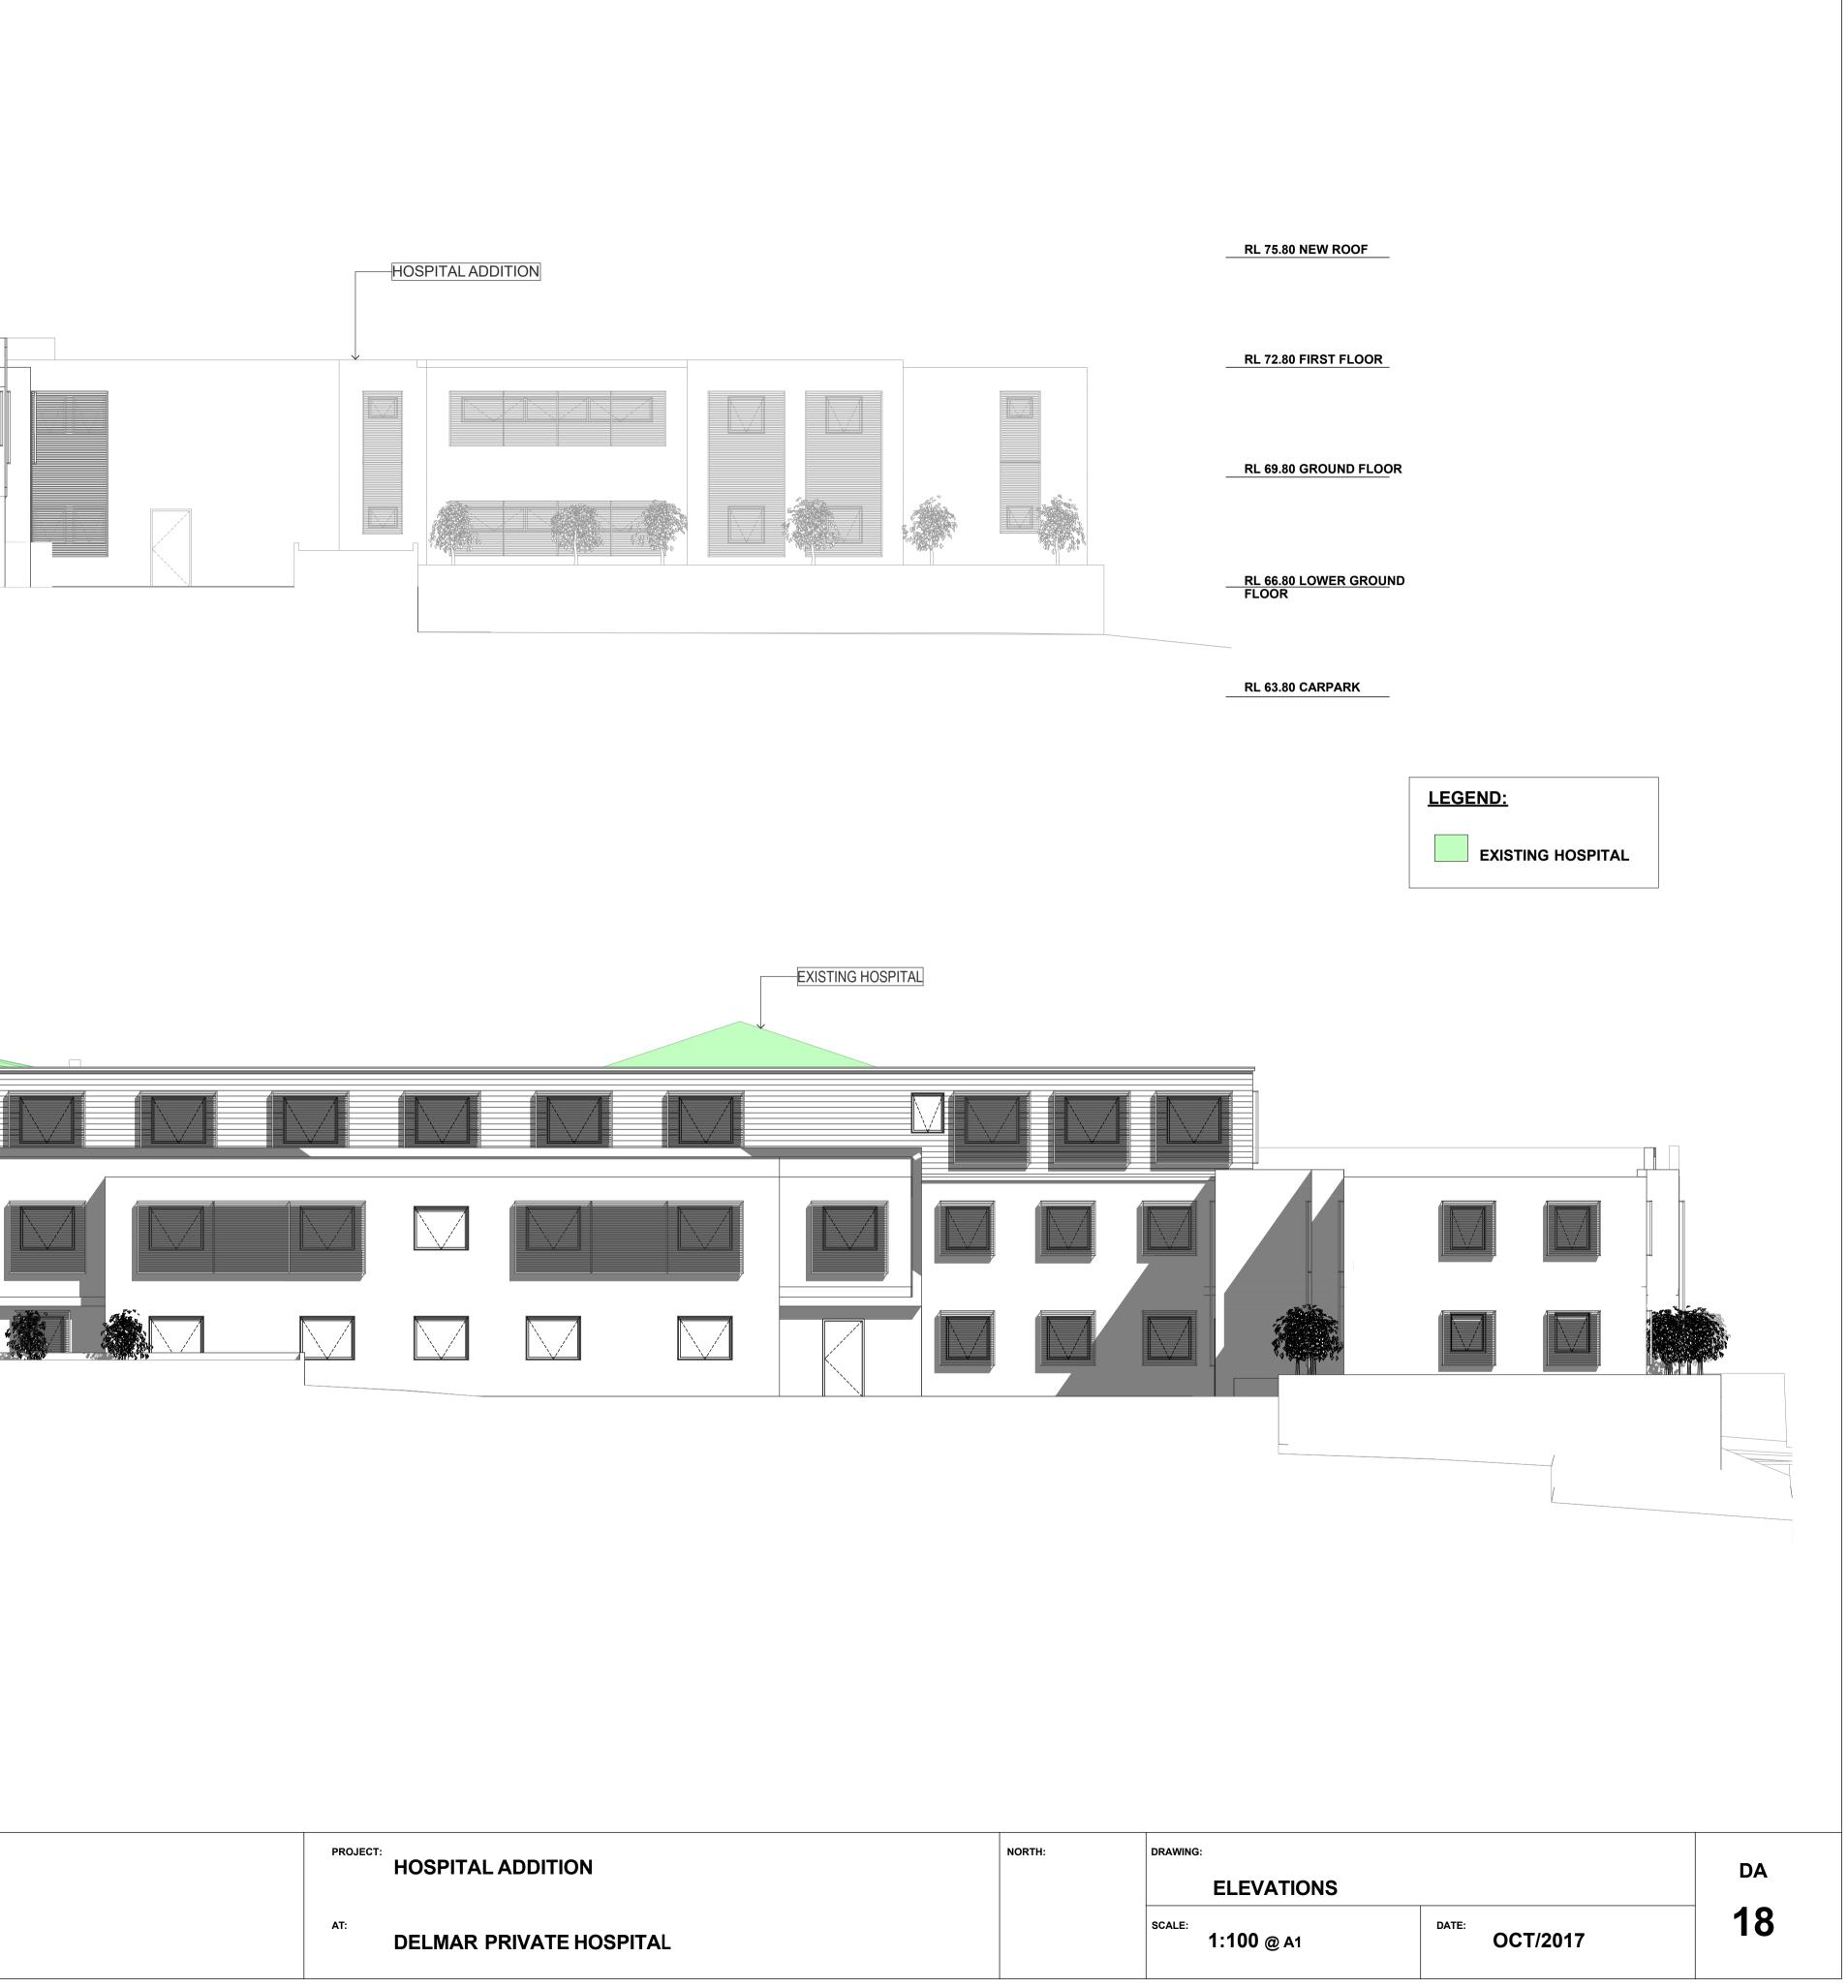

#### KEY PLAN

|                                |                                        | EXISTING HOSPITAL                        |                                                                           |
|--------------------------------|----------------------------------------|------------------------------------------|---------------------------------------------------------------------------|
|                                | FOR CONTINUATION REFER TO DRAWING DA17 |                                          |                                                                           |
| RL 75.80 NEW ROOF              |                                        |                                          |                                                                           |
| RL 66.80 LOWER GROUND<br>FLOOR | DATE:                                  | ELEVATION<br>1:100                       |                                                                           |
| A- DA<br>B- DA                 | 17/03/2017<br>16/10/2017               | DA LODGEMENT<br>DA - CONDITIONAL CONSENT | CLIENT:<br>DELMAR PRIVATE HOSPITAL<br>58 QUIRK STREET<br>DEE WHY 2096 NSW |

| ISSUE:<br>A- DA<br>B- DA          | DATE:<br>13/07/2017<br>16/10/2017 | ISSUE/AMENDMENTS<br>DA LODGEMENT<br>DA - CONDITIONAL CONS | 58                                           | ENT:<br>ELMAR PRIVATE HO<br>QUIRK STREET<br>EE WHY 2096 NSW | OSPITAL |
|-----------------------------------|-----------------------------------|-----------------------------------------------------------|----------------------------------------------|-------------------------------------------------------------|---------|
|                                   |                                   |                                                           |                                              |                                                             |         |
|                                   | SECTION BB<br>1:100               | /_                                                        | <u>~~~//////////////////////////////////</u> |                                                             |         |
| RL 63.80 CARPARK                  |                                   |                                                           |                                              |                                                             |         |
| <u>RL 66.80 LOWER GR</u><br>FLOOR | BOUNDARY                          |                                                           |                                              |                                                             |         |
|                                   | JARY                              |                                                           |                                              |                                                             |         |
| RL 69.80 GROUND F                 | LOOR                              |                                                           |                                              |                                                             |         |
| RL 72.80 FIRST FLOO               | HEIGHT LINE                       | E = 8.5M                                                  |                                              |                                                             |         |
| <u>RL 75.80 NEW ROOF</u>          |                                   | : + 10%= 9.35M                                            |                                              |                                                             |         |
|                                   |                                   |                                                           |                                              |                                                             |         |
|                                   | 1:100                             |                                                           |                                              |                                                             |         |
|                                   | SECTION AA                        |                                                           |                                              |                                                             |         |
|                                   |                                   |                                                           |                                              |                                                             |         |
| RL 63.80 CA                       | ARPARK                            |                                                           |                                              |                                                             |         |
|                                   |                                   | \//////////////////////////////////////                   | \///\\\///\\\/////////////////////////       | ///////////////////////////////////////                     |         |

| HEIGHT LINE + 10%= 9.35M              |      |      |
|---------------------------------------|------|------|
| HEIGHT LINE = 8.5M                    | <br> | <br> |
| RL 75.80 NEW ROOF                     |      |      |
| RL 72.80 FIRST FLOOR                  |      |      |
| RL 69.80 GROUND FLOOR                 |      |      |
| <u>RL 66.80 LOWER GROUND</u><br>FLOOR |      |      |
| FLOOR<br>RL 63.80 CARPARK             |      |      |
|                                       |      |      |

|                          |                                   | RL 72.80 FIRST FLOOR                                         |                                                                           |
|--------------------------|-----------------------------------|--------------------------------------------------------------|---------------------------------------------------------------------------|
|                          |                                   | RL 63.80 CARPARK                                             |                                                                           |
| NORTH                    | ELEVATION<br>1:100                |                                                              |                                                                           |
| ISSUE:<br>A- DA<br>B- DA | DATE:<br>17/03/2017<br>16/10/2017 | ISSUE/AMENDMENTS<br>DA LODGEMENT<br>DA - CONDITIONAL CONSENT | CLIENT:<br>DELMAR PRIVATE HOSPITAL<br>58 QUIRK STREET<br>DEE WHY 2096 NSW |