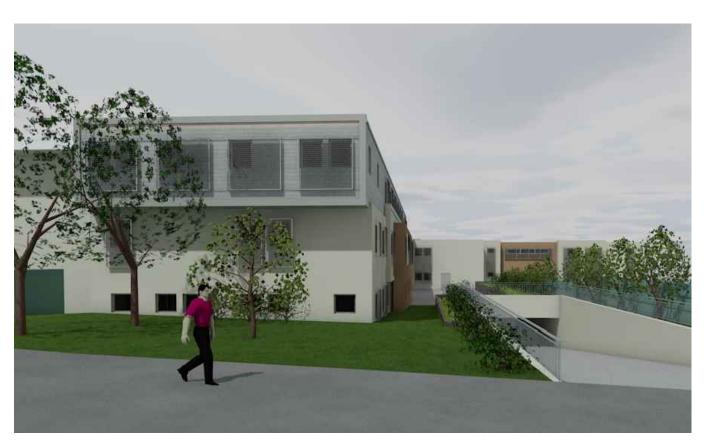

**EXISTING COLOURS - PATEY STREET** 

PROPOSED COLOURS TO MATCH EXISTING -DULUX WEATHERSHIELD EXTERIOR LOW SHEEN PALE EARTH OR SIMILAR

NATURAL SAND STONES OR SIMILAR WASHABLE MATERIAL

SANDSTONE

QUIRK ST

| ISSUE          | DATE                 | ISSUE/AMENDMENTS CLIENT                  |                                     | PROJECT | ·                       | NORTH | DRAWING      |          |    |
|----------------|----------------------|------------------------------------------|-------------------------------------|---------|-------------------------|-------|--------------|----------|----|
| A- DA<br>B- DA | 17/03/17<br>16/10/17 | DA LODGEMENT<br>DA - CONDITIONAL CONSENT |                                     | AT      | HOSPITAL ADDITION       |       | PERSPECTIVES | DATE     | DA |
|                |                      |                                          | 58 QUIRK STREET<br>DEE WHY NSW 2099 |         | DELMAR PRIVATE HOSPITAL |       | @A3          | OCT/2017 | 22 |
|                |                      |                                          |                                     |         |                         |       | UA3          | 001/2017 |    |