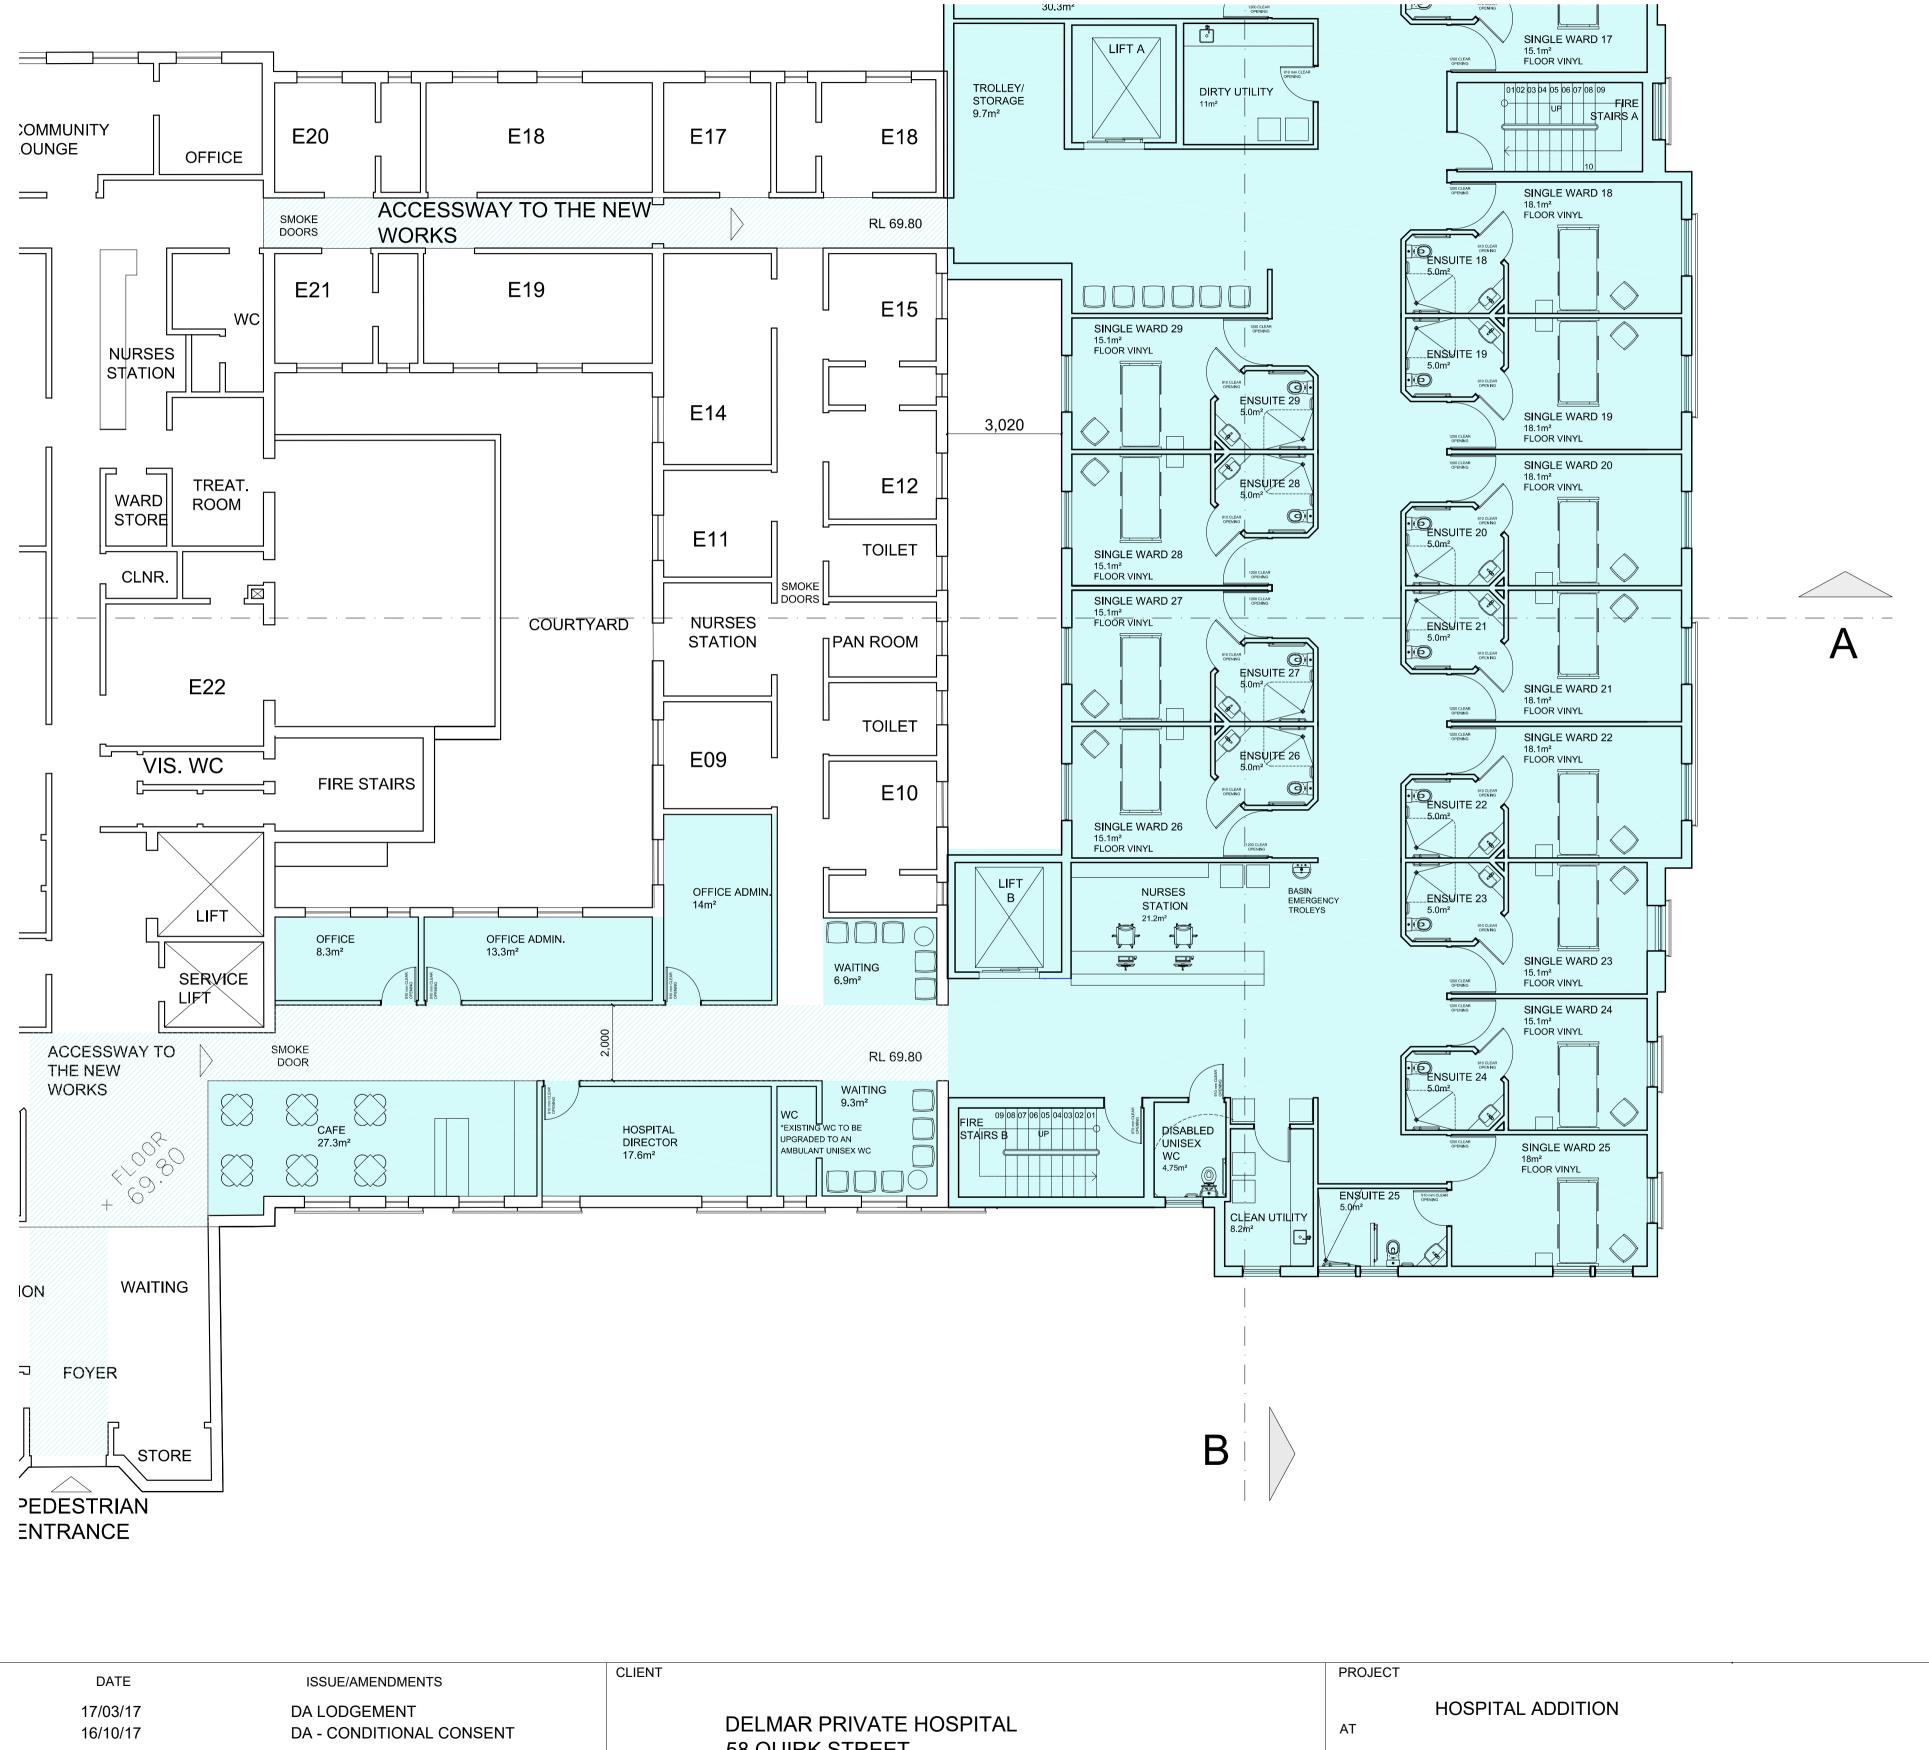

#### FOR CONTINUATION REFER TO DRAWING DA11

NORTH

DELMAR PRIVATE HOSPITAL

| DRAWING               |          |    |
|-----------------------|----------|----|
| PROPOSED GROUND FLOOR | PART B   | DA |
| SCALE                 | DATE     | 12 |
| 1:100 @ A1            | OCT/2017 |    |