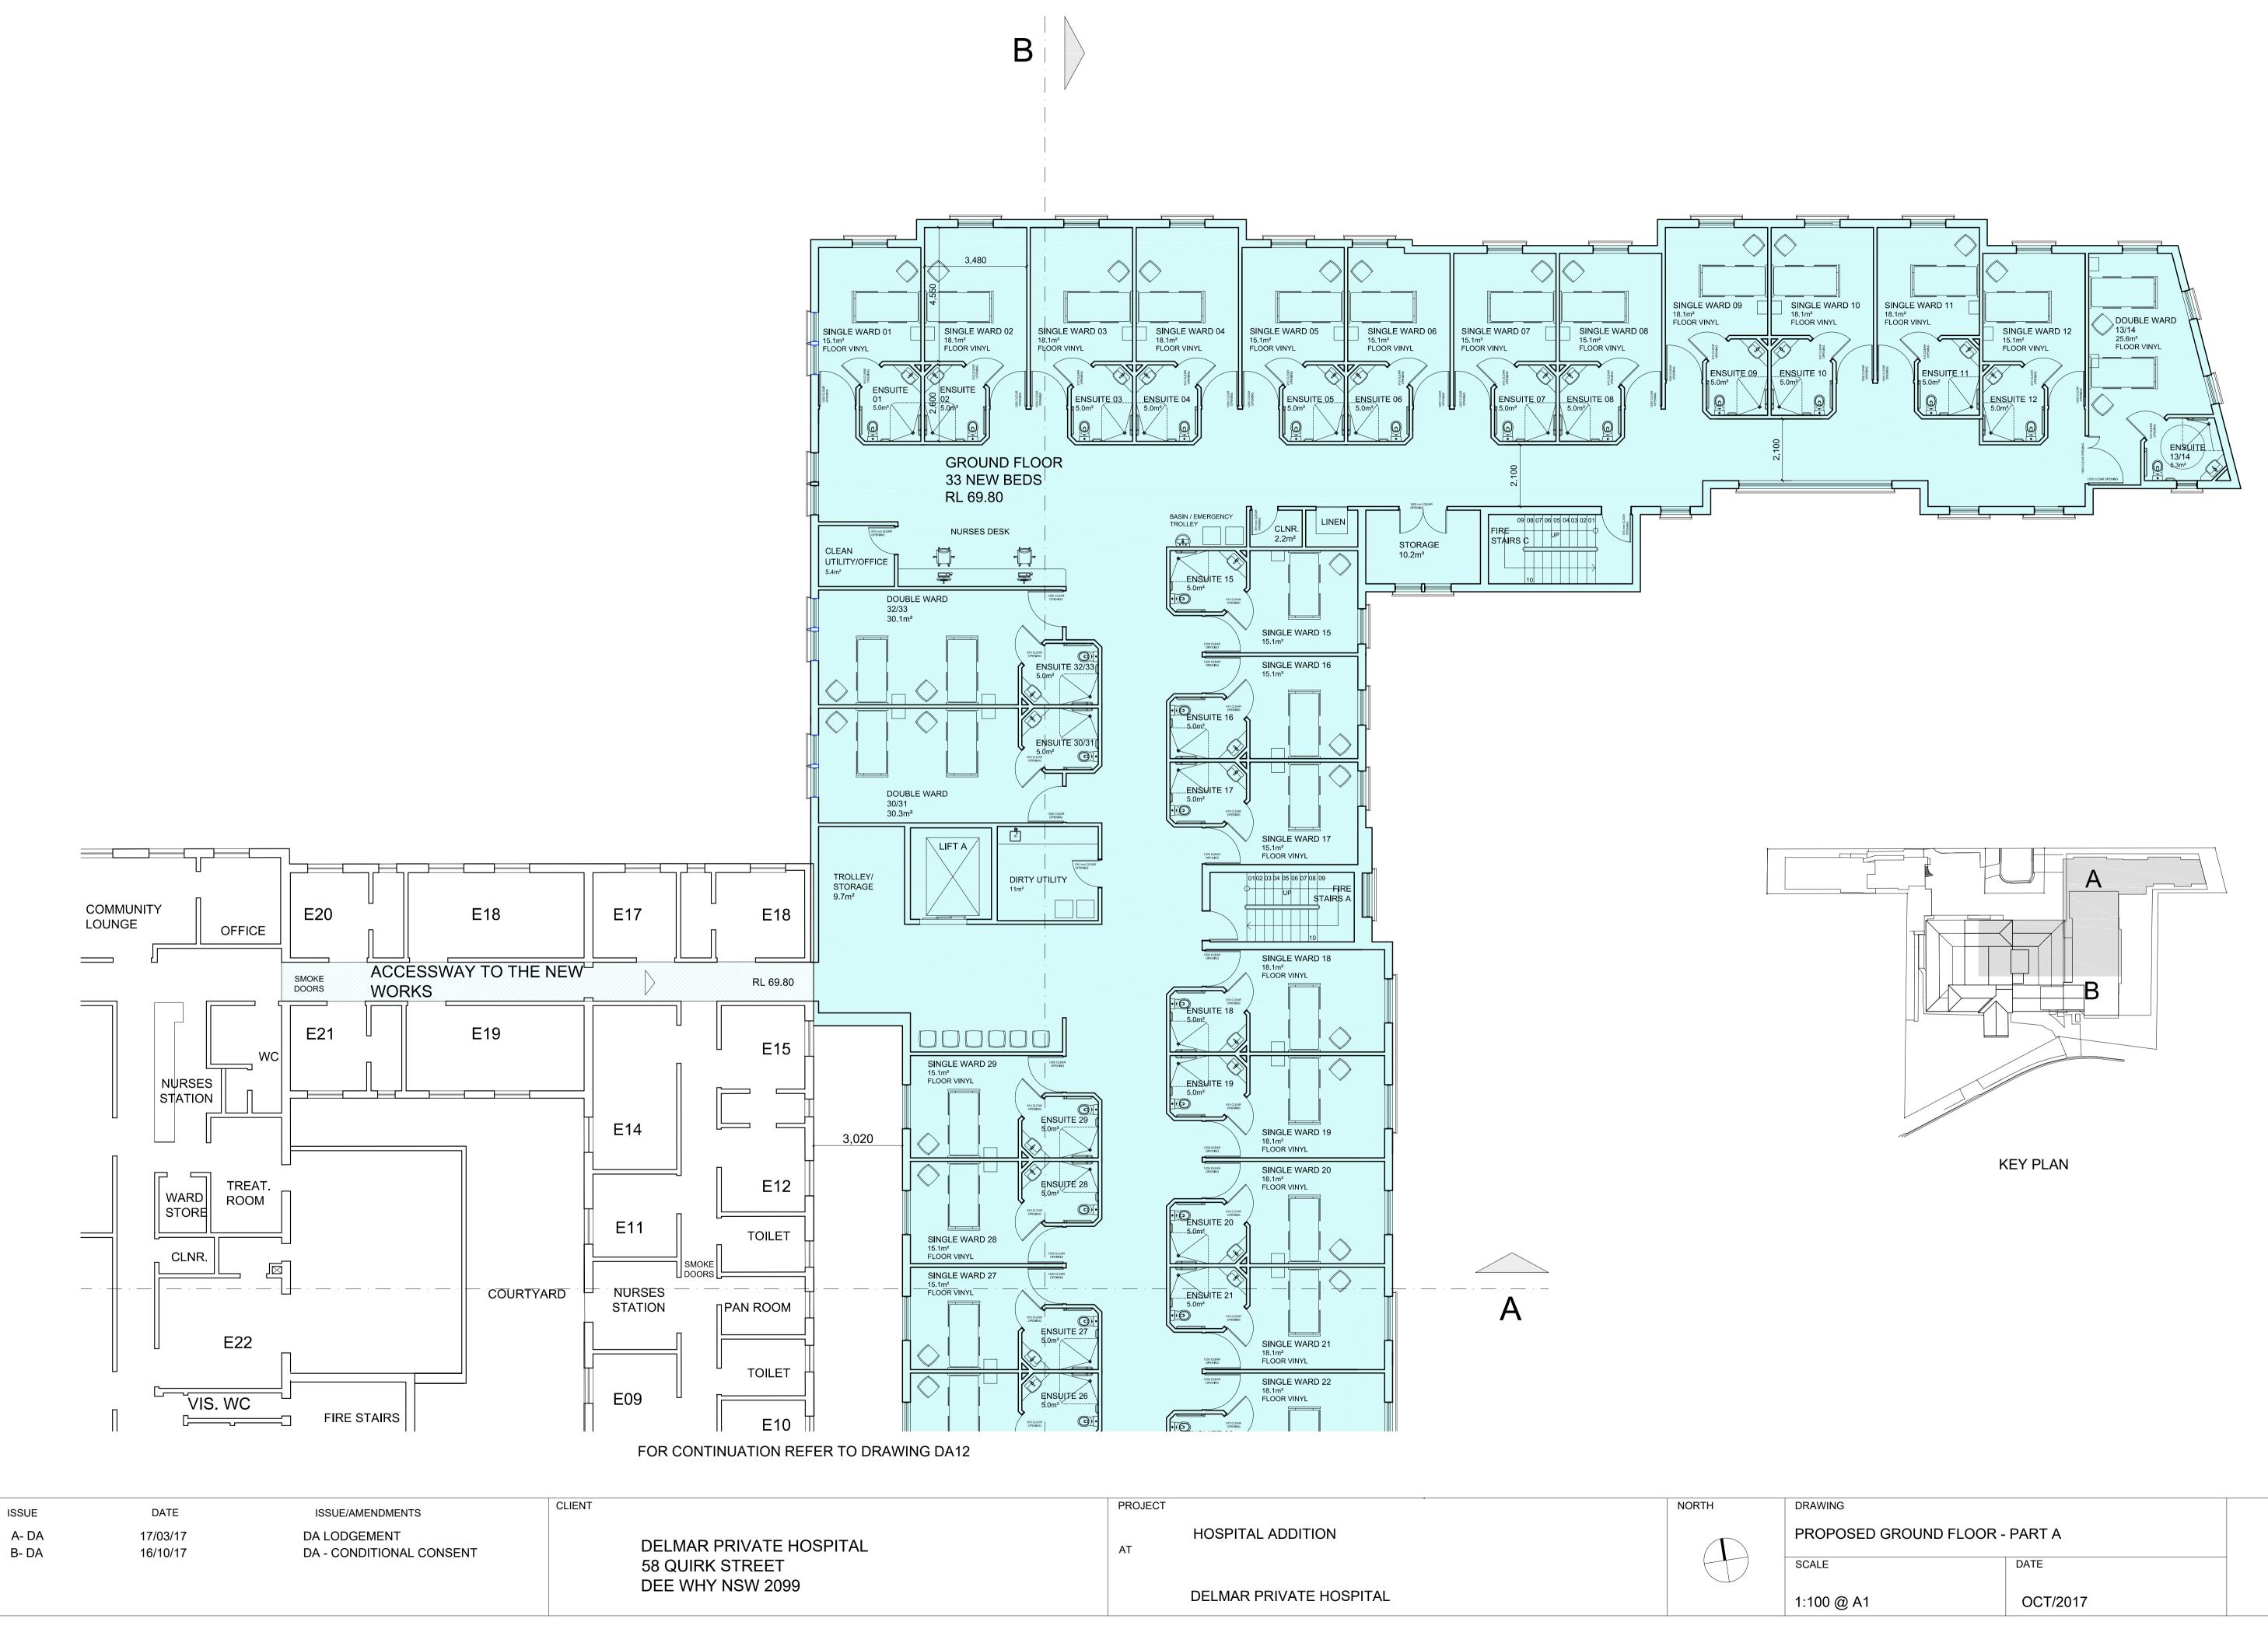

| DRAWING                 |          |    |
|-------------------------|----------|----|
| PROPOSED GROUND FLOOR - | PART A   | DA |
| SCALE                   | DATE     | 11 |
| 1:100 @ A1              | OCT/2017 |    |
|                         |          | 1  |

**58 QUIRK STREET** DEE WHY NSW 2099

# 48 NEW CAR SPACES26 NEW BEDS33 NEW BEDS17 NEW BEDS

| Т | TC | Ά | L: | 76 | NE | N | BEDS |
|---|----|---|----|----|----|---|------|
| • |    |   |    |    |    |   |      |

| BOUNDARY         |                  |          |
|------------------|------------------|----------|
|                  |                  |          |
| RAWING           |                  |          |
| CALE<br>200 @ A1 | DATE<br>OCT/2017 | da<br>02 |
|                  |                  |          |