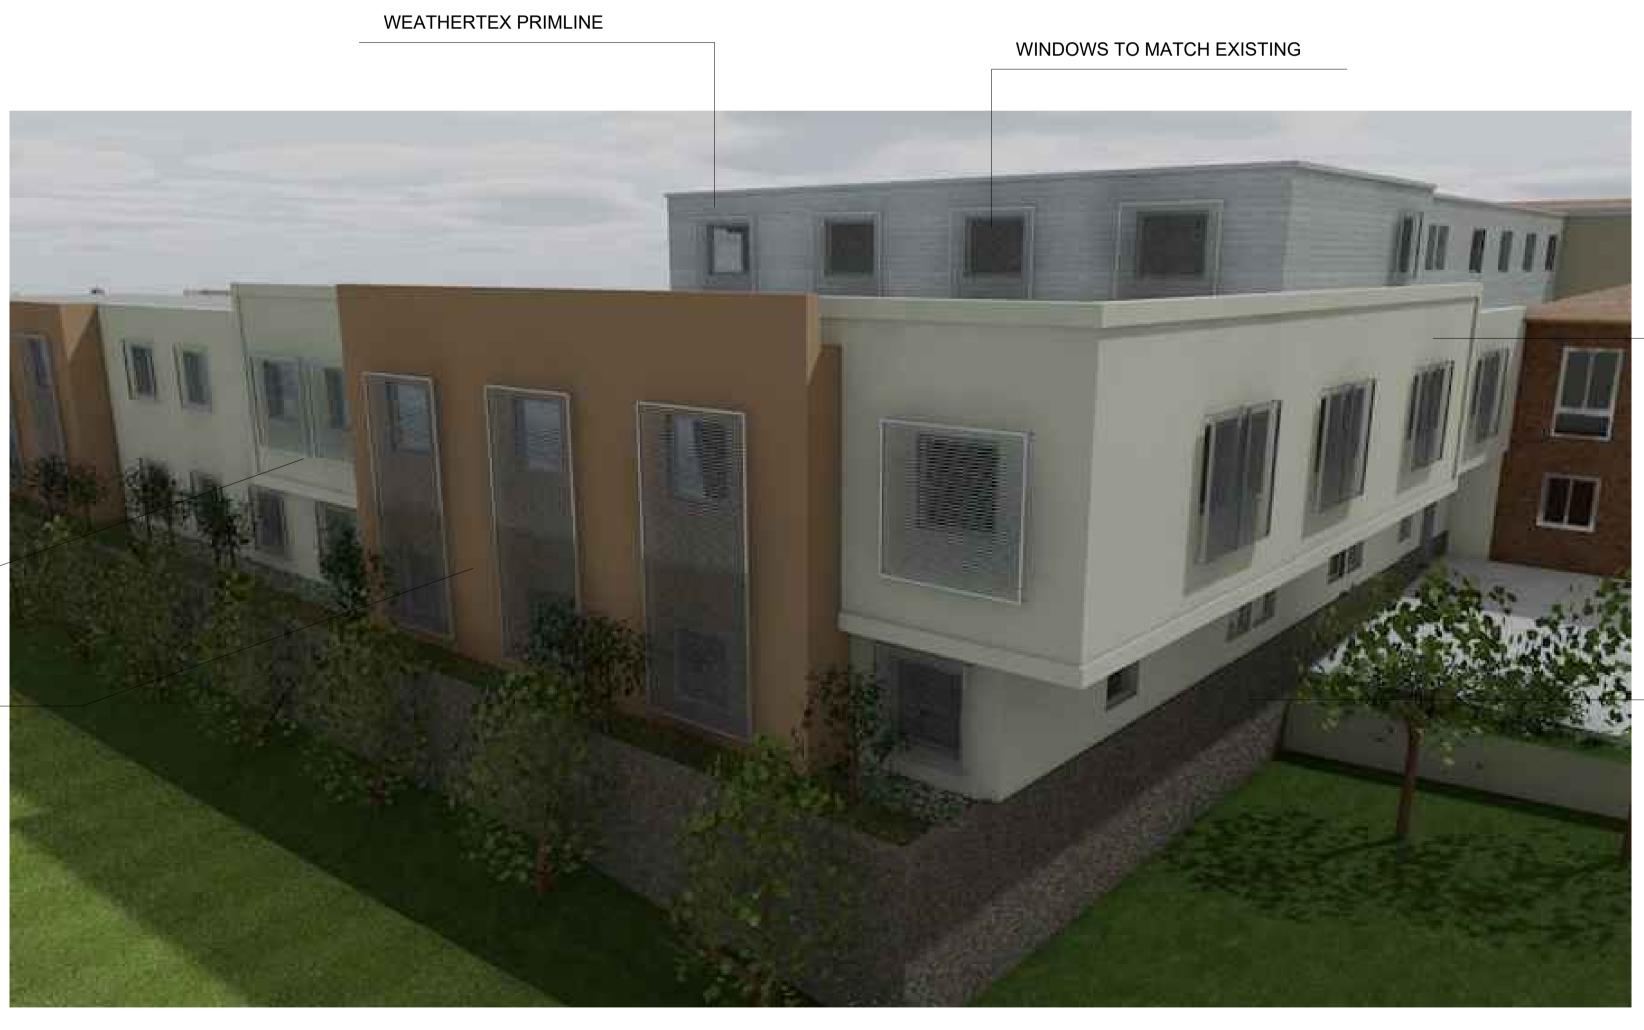

**EXISTING COLOURS - QUIRK STREET** 

PROPOSED SCREENS \*FIXED HORIZONTAL EXTERNAL LOUVRES - MINIMUM WIDHT OF 100mm AND MAXIMUM SPACING OF 100mm

FIXED METAL SCREENS

PROPOSED COLOUR DULUX WEATHERSHIELD EXTERIOR LOW SHEEN - CINNAMON SAND OR SIMILAR

PROPOSED FINISHINGS

ISSUE A- DA B- DA

DATE 17/03/17 16/10/17

ISSUE/AMENDMENTS DA LODGEMENT DA - CONDITIONAL CONSENT CLIENT

DELMAR PRIVATE HOSPITAL 58 QUIRK STREET DEE WHY NSW 2099

WEATHERTEX PRIMLINE - LIGHT GREY