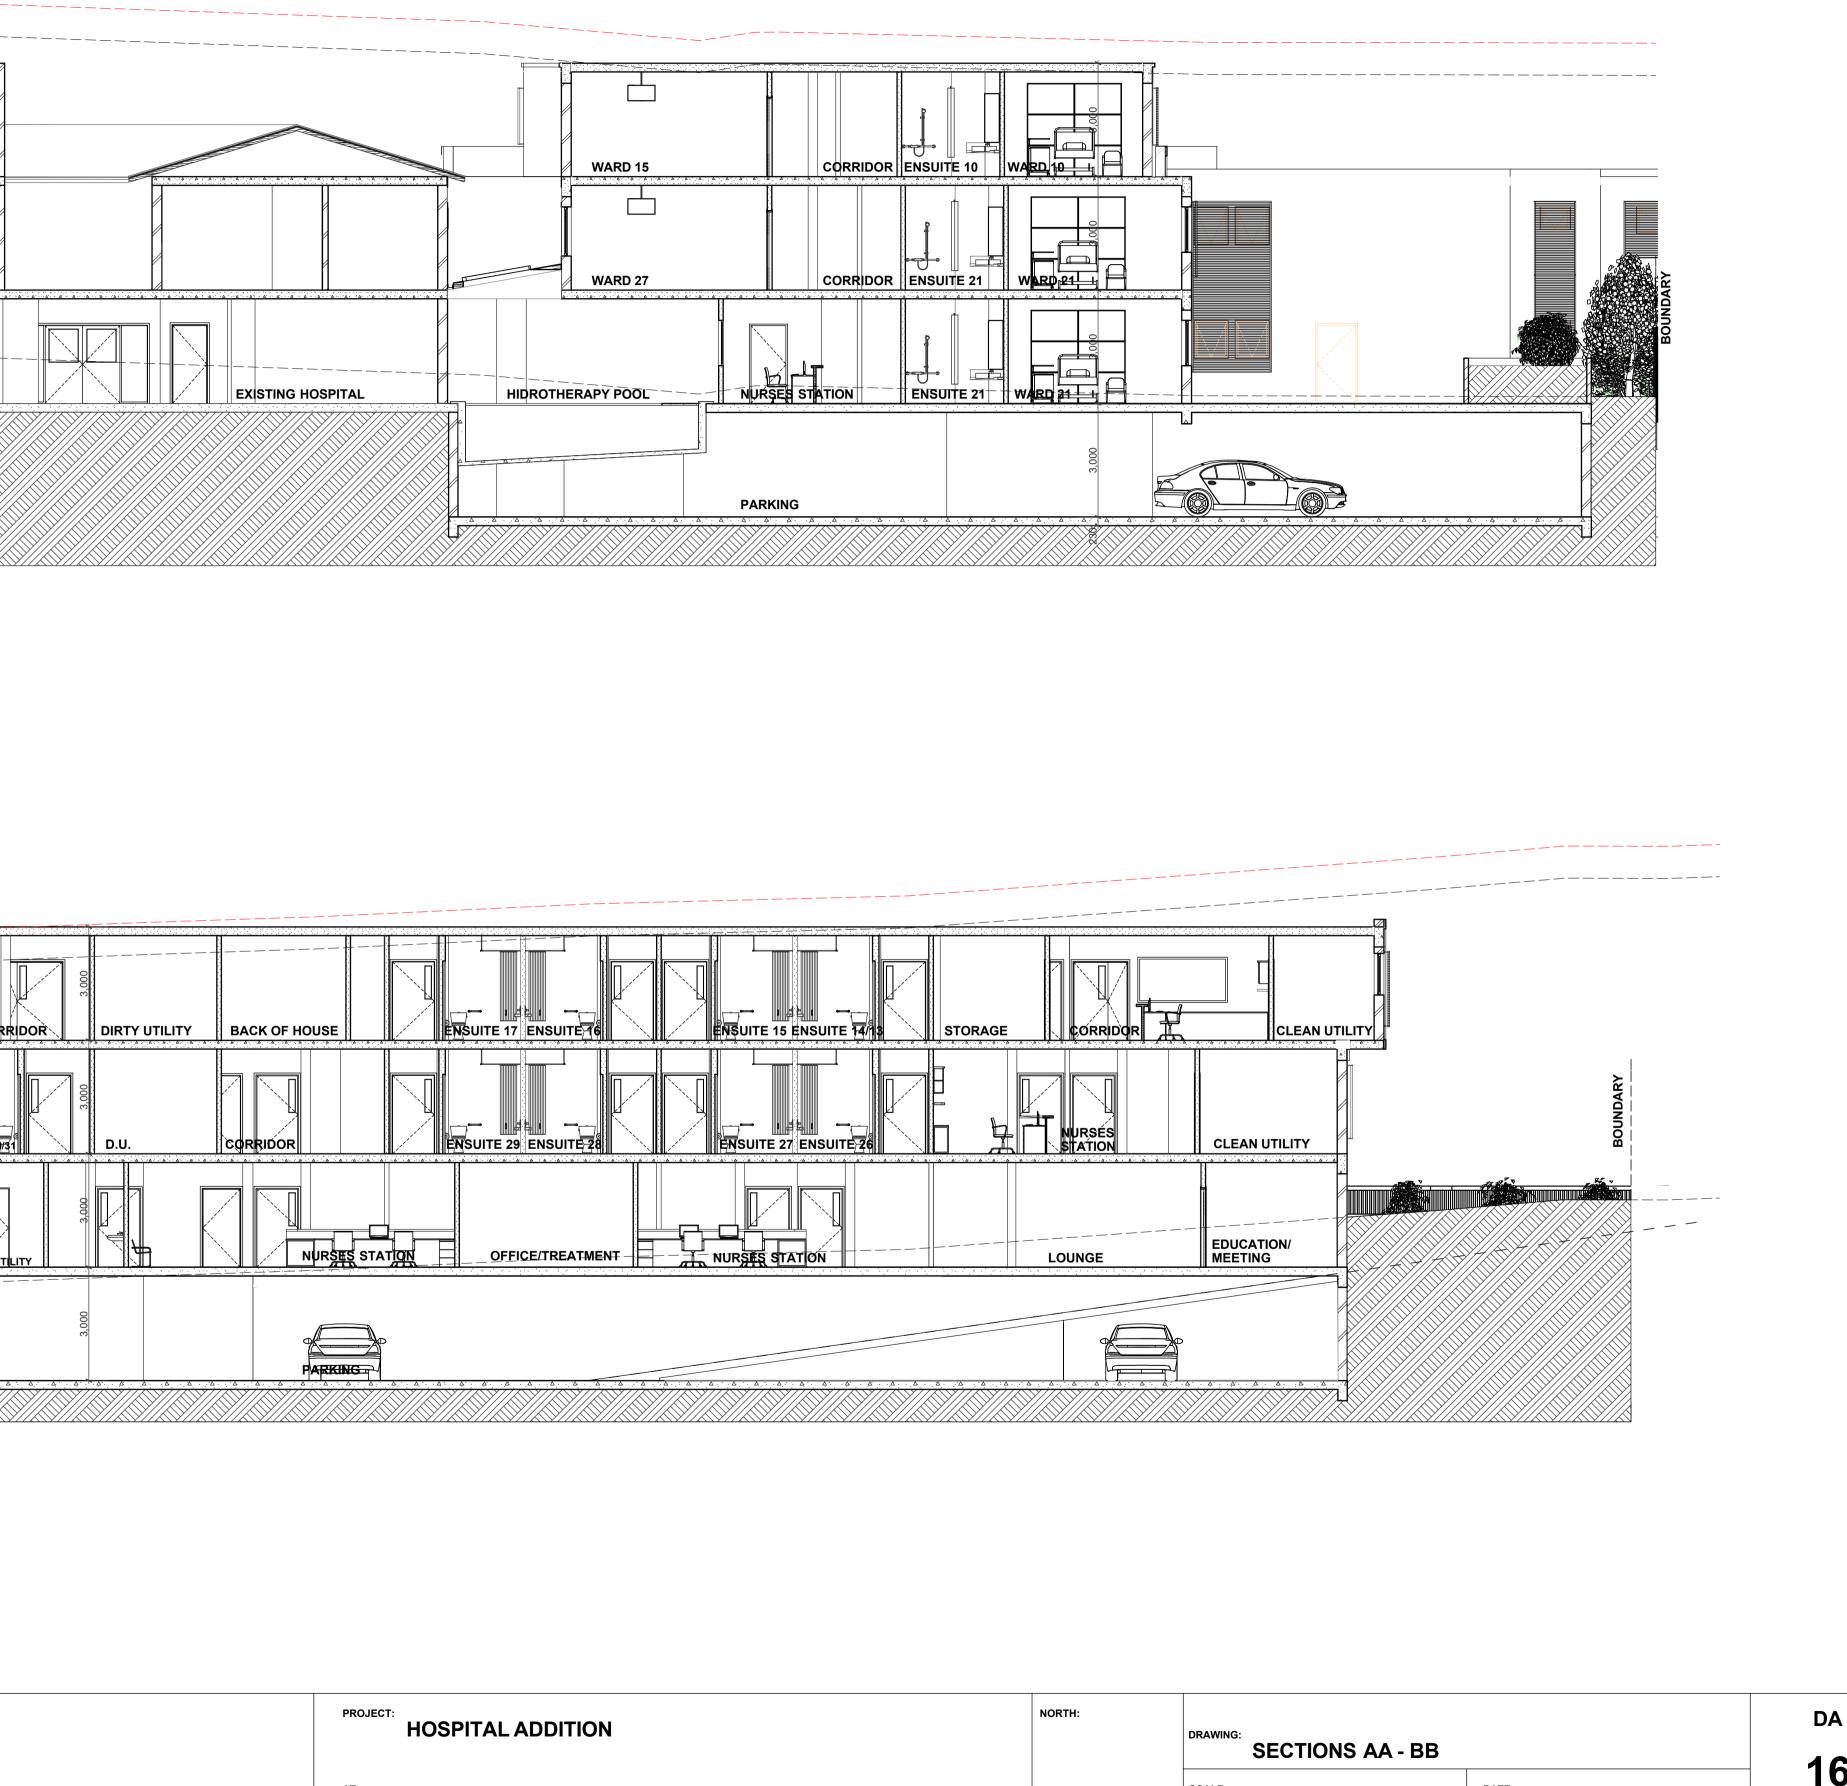

| ISSUE:<br>A- DA<br>B- DA          | DATE:<br>13/07/2017<br>16/10/2017 | ISSUE/AMENDMENTS<br>DA LODGEMENT<br>DA - CONDITIONAL CONS | 58                                           | ENT:<br>ELMAR PRIVATE HO<br>QUIRK STREET<br>EE WHY 2096 NSW | OSPITAL |
|-----------------------------------|-----------------------------------|-----------------------------------------------------------|----------------------------------------------|-------------------------------------------------------------|---------|
|                                   |                                   |                                                           |                                              |                                                             |         |
|                                   | SECTION BB<br>1:100               | /_                                                        | <u>~~~//////////////////////////////////</u> |                                                             |         |
| RL 63.80 CARPARK                  |                                   |                                                           |                                              |                                                             |         |
| <u>RL 66.80 LOWER GR</u><br>FLOOR | BOUNDARY                          |                                                           |                                              |                                                             |         |
|                                   | JARY                              |                                                           |                                              |                                                             |         |
| RL 69.80 GROUND F                 | LOOR                              |                                                           |                                              |                                                             |         |
| RL 72.80 FIRST FLOO               | HEIGHT LINE                       | E = 8.5M                                                  |                                              |                                                             |         |
| <u>RL 75.80 NEW ROOF</u>          |                                   | : + 10%= 9.35M                                            |                                              |                                                             |         |
|                                   |                                   |                                                           |                                              |                                                             |         |
|                                   | 1:100                             |                                                           |                                              |                                                             |         |
|                                   | SECTION AA                        |                                                           |                                              |                                                             |         |
|                                   |                                   |                                                           |                                              |                                                             |         |
| RL 63.80 CA                       | ARPARK                            |                                                           |                                              |                                                             |         |
|                                   |                                   | \//////////////////////////////////////                   | \///\\\///\\\/////////////////////////       | ///////////////////////////////////////                     |         |

| HEIGHT LINE + 10%= 9.35M              |      |      |
|---------------------------------------|------|------|
| HEIGHT LINE = 8.5M                    | <br> | <br> |
| RL 75.80 NEW ROOF                     |      |      |
| RL 72.80 FIRST FLOOR                  |      |      |
| RL 69.80 GROUND FLOOR                 |      |      |
| <u>RL 66.80 LOWER GROUND</u><br>FLOOR |      |      |
| FLOOR<br>RL 63.80 CARPARK             |      |      |
|                                       |      |      |

OCT/2017

**1:100** @ A1

| PROJECT: | HOSPITAL ADDITION       | NORTH: | DRAW |
|----------|-------------------------|--------|------|
| AT:      | DELMAR PRIVATE HOSPITAL |        | SCAL |
|          |                         |        |      |