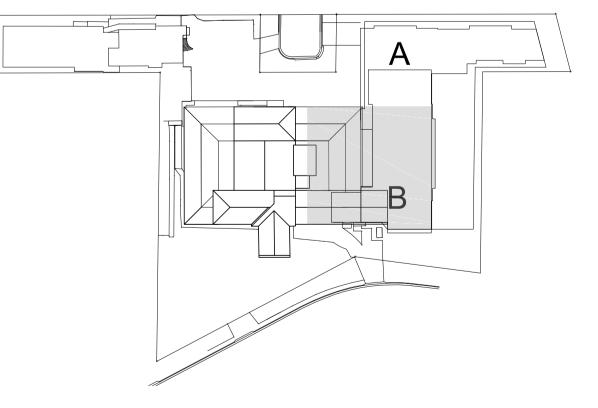

## **HOSPITAL ADDITIONS**

- CARPARK
- LOWER GROUND FLOOR
- GROUND FLOOR
- FIRST FLOOR

# 48 NEW CAR SPACES26 NEW BEDS33 NEW BEDS17 NEW BEDS

| Т | TC | Ά | L: | 76 | NE | N | BEDS |
|---|----|---|----|----|----|---|------|
| • |    |   |    |    |    |   |      |

| BOUNDARY         |                  |          |
|------------------|------------------|----------|
|                  |                  |          |
| RAWING           |                  |          |
| CALE<br>200 @ A1 | DATE<br>OCT/2017 | da<br>02 |
|                  |                  |          |