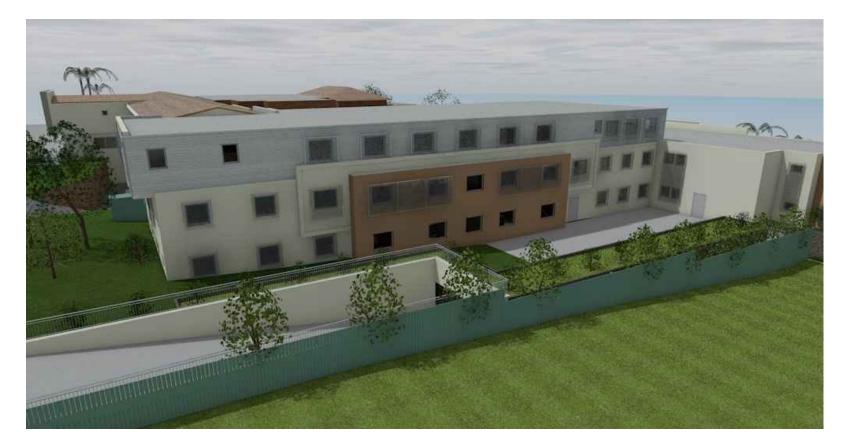

**EXISTING COLOURS - PATEY STREET** 

PROPOSED COLOURS TO MATCH EXISTING -DULUX WEATHERSHIELD EXTERIOR LOW SHEEN PALE EARTH OR SIMILAR

NATURAL SAND STONES OR SIMILAR WASHABLE MATERIAL

SANDSTONE

QUIRK ST

| ISSUE          | DATE                 | ISSUE/AMENDMENTS CLIENT                  |                                     | PROJECT | ·                       | NORTH | DRAWING      |          |    |
|----------------|----------------------|------------------------------------------|-------------------------------------|---------|-------------------------|-------|--------------|----------|----|
| A- DA<br>B- DA | 17/03/17<br>16/10/17 | DA LODGEMENT<br>DA - CONDITIONAL CONSENT |                                     | AT      | HOSPITAL ADDITION       |       | PERSPECTIVES | DATE     | DA |
|                |                      |                                          | 58 QUIRK STREET<br>DEE WHY NSW 2099 |         | DELMAR PRIVATE HOSPITAL |       | @A3          | OCT/2017 | 22 |
|                |                      |                                          |                                     |         |                         |       | UA3          | 001/2017 |    |