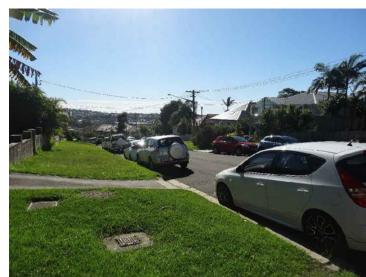

VIEW G (FROM QUIRK ST TOWARDS HOSPITAL)

VIEW H (LOOKING WEST QUIRK ST) PROJECT

HOSPITAL ADDITION

VIEW I (LOOKING EAST QUIRK ST)

AT

DELMAR PRIVATE HOSPITAL

| SITE ANALYSIS - STREETSCAPE AND NEIGHBORHOOD<br>CHARACTER |      |  |
|-----------------------------------------------------------|------|--|
| DATE                                                      | 01   |  |
| OCT/2017                                                  |      |  |
|                                                           | DATE |  |