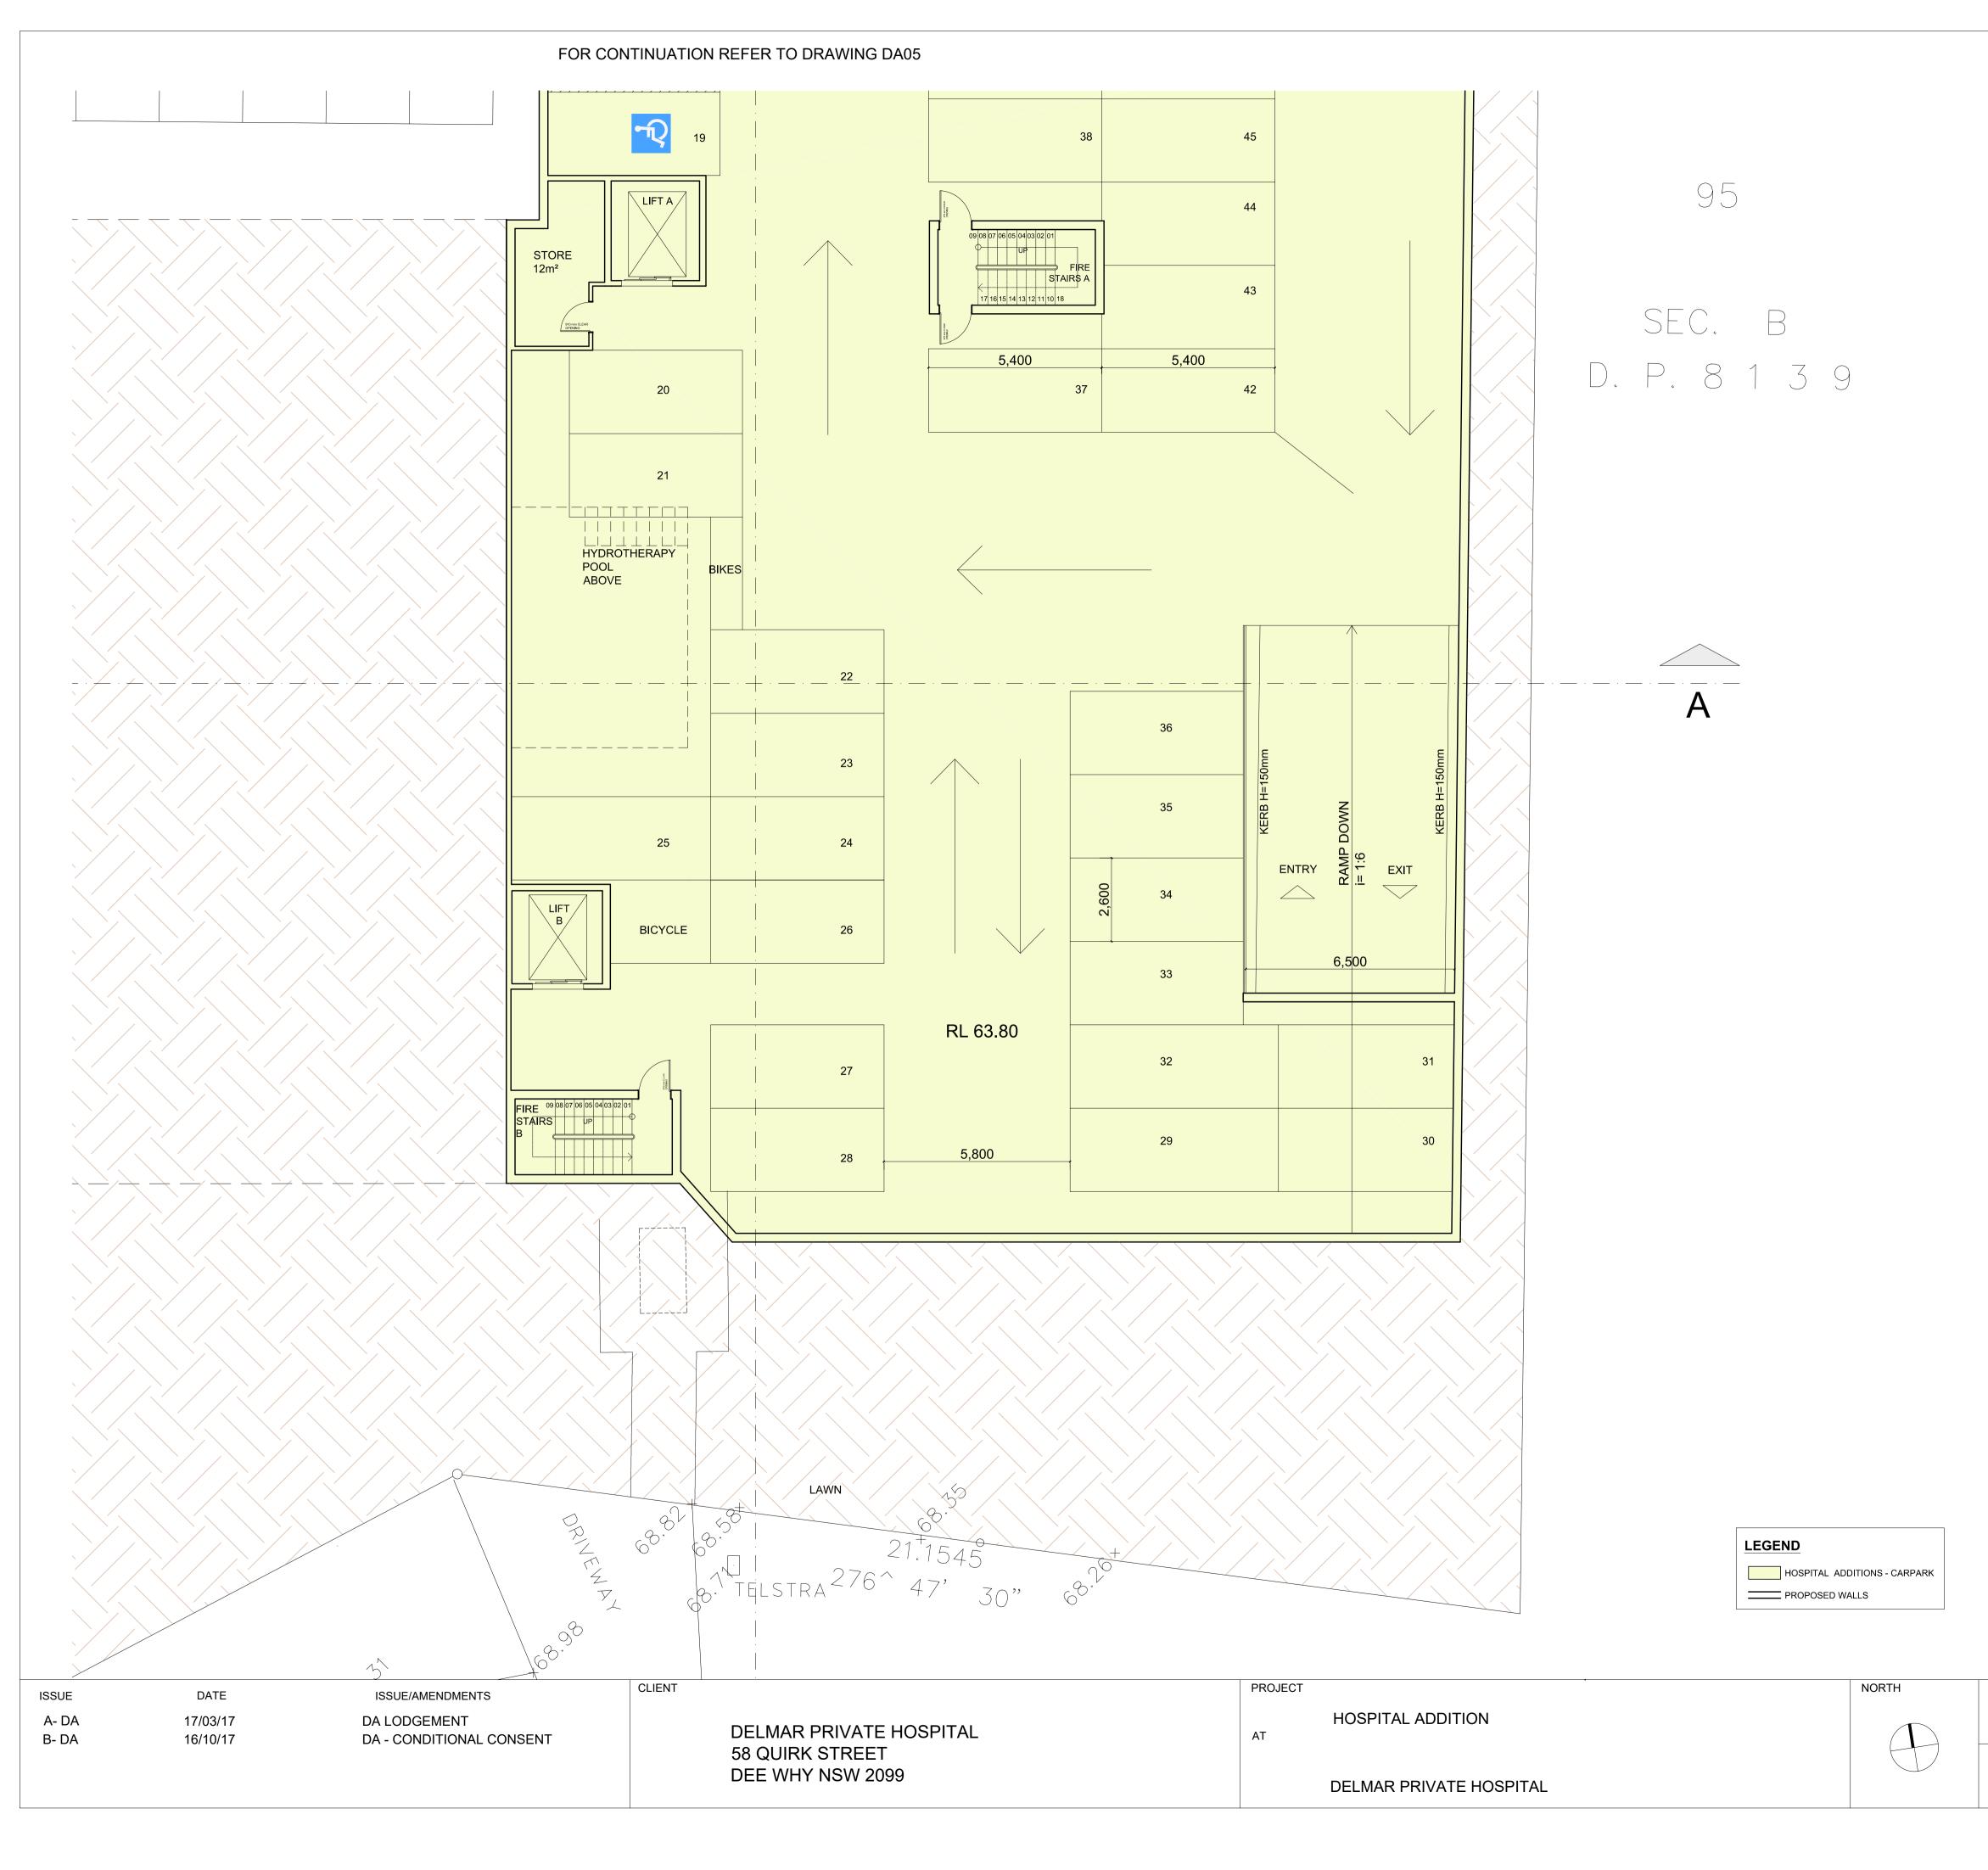

DATE 17/03/17 16/10/17

| DRAWING                   |          |    |
|---------------------------|----------|----|
| PROPOSED PARKING - PART B | DA       |    |
| SCALE                     | DATE     | 06 |
| 1:100 @ A1                | OCT/2017 |    |
|                           |          |    |